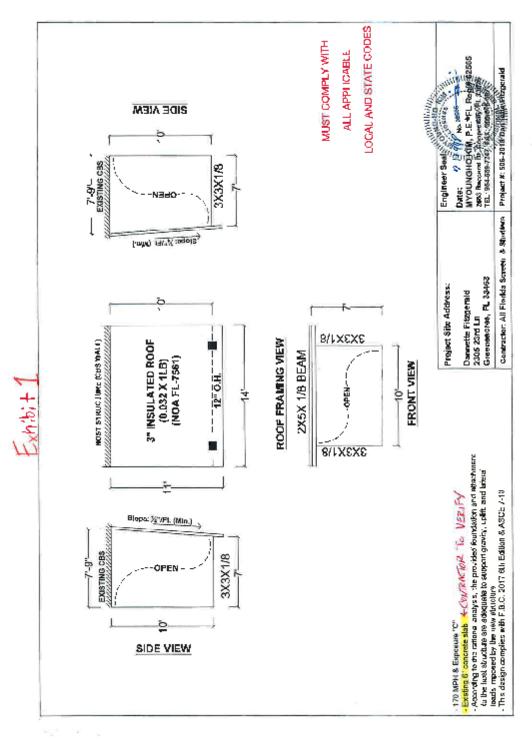

December 11, 2018 RE: Aluminum Roof for patio covers and screened enclosures

City of Greenacres Greenacres Building Department 5800 Melalenea Lane Greenacres, FL, 33463

To whom it may concern,

Please be advised that the Board of Directors for the Sherwood Lakes Homeowner's Association, Inc. has approved an insulated aluminum roof for our community. The roof must be white in color, and not larger than 154 sq. fr. (please see attached).