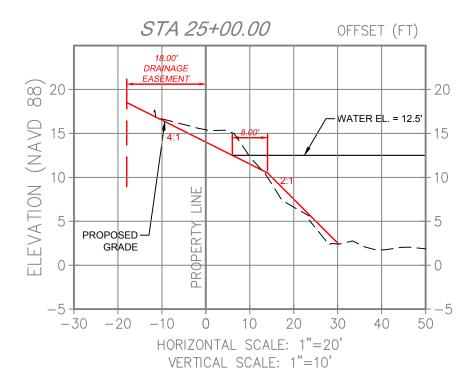

FENCE

---- PROPOSED WOOD FENCE

PROPOSED LAKE

10+00.00 EMBANKMENT SECTION

ALL ELEVATIONS SHOWN REFERENCE N.A.V.D. 1988

|  | DATE:        | 0040000 4400 004004 00 01 440    | PROJECT NO |
|--|--------------|----------------------------------|------------|
|  | DATE.        | GRADING AND DRAINAGE PLAN        |            |
|  | SCALE:       | CITY OF ODEENIA ODEC             | 17-0052    |
|  | DESIGN BY:   | PREPARED FOR: CITY OF GREENACRES |            |
|  | DESIGN DT.   |                                  |            |
|  | DRAWN BY:    | CLADIATOD LAKE                   | 1          |
|  | DRAWIN DT.   | GLADIATOR LAKE                   |            |
|  | CHECKED BY:  | BB41114 GE ENULANIGENENITO       | C-6        |
|  |              | DRAINAGE ENHANCEMENTS            | SHEET OF   |
|  | ADDDOVED BY: |                                  |            |