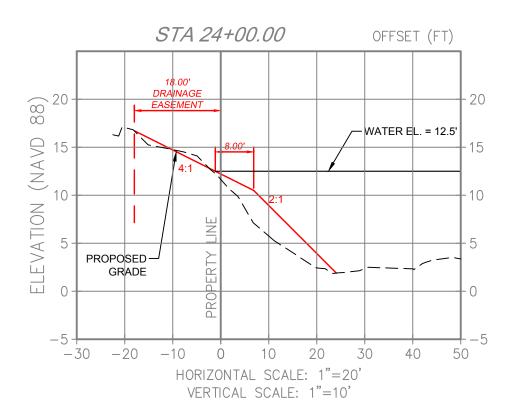

FENCE

---- PROPOSED WOOD FENCE

PROPOSED LAKE

10+00.00 EMBANKMENT SECTION

ALL ELEVATIONS SHOWN REFERENCE N.A.V.D. 1988

|  | DATE:        | 0040000 4400 004004 00 01 440    | PROJECT NO |
|--|--------------|----------------------------------|------------|
|  | DATE.        | GRADING AND DRAINAGE PLAN        |            |
|  | SCALE:       | CITY OF ODEENIA ODEC             | 17-0052    |
|  | DESIGN BY:   | PREPARED FOR: CITY OF GREENACRES |            |
|  | DESIGN DT.   |                                  |            |
|  | DRAWN BY:    | CLADIATOD LAKE                   | 1          |
|  | DRAWIN DT.   | GLADIATOR LAKE                   |            |
|  | CHECKED BY:  | BB41114 GE ENULANIGENENITO       | C-6        |
|  |              | DRAINAGE ENHANCEMENTS            | SHEET OF   |
|  | ADDDOVED BY: |                                  |            |