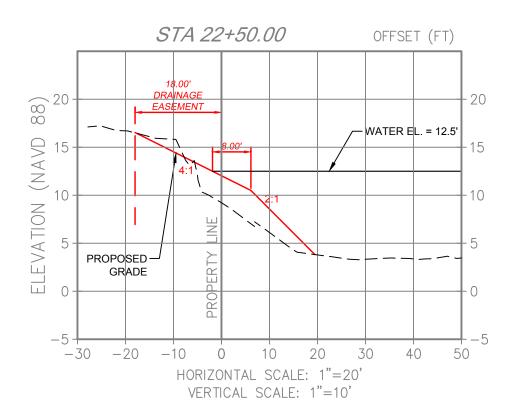

FENCE

---- PROPOSED WOOD FENCE

PROPOSED LAKE

10+00.00 EMBANKMENT SECTION

ALL ELEVATIONS SHOWN REFERENCE N.A.V.D. 1988

|  | DATE:        | 0040000 4400 004004 00 01 440    | PROJECT NO |
|--|--------------|----------------------------------|------------|
|  | DATE.        | GRADING AND DRAINAGE PLAN        |            |
|  | SCALE:       | CITY OF ODEENIA ODEC             | 17-0052    |
|  | DESIGN BY:   | PREPARED FOR: CITY OF GREENACRES |            |
|  | DESIGN DT.   |                                  |            |
|  | DRAWN BY:    | CLADIATOD LAKE                   | 1          |
|  | DRAWIN DT.   | GLADIATOR LAKE                   |            |
|  | CHECKED BY:  | BB41114 GE ENULANIGENENITO       | C-6        |
|  |              | DRAINAGE ENHANCEMENTS            | SHEET OF   |
|  | ADDDOVED BY: |                                  |            |