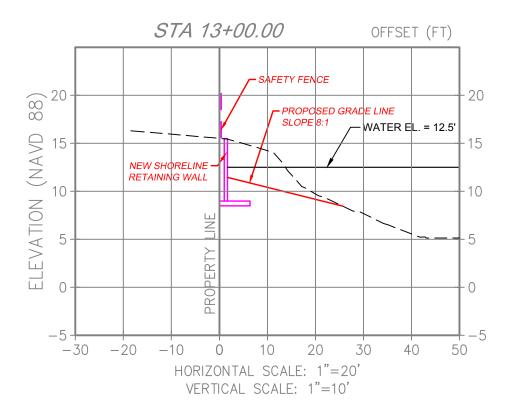

FENCE

---- PROPOSED WOOD FENCE

PROPOSED LAKE

10+00.00 EMBANKMENT SECTION

ALL ELEVATIONS SHOWN REFERENCE N.A.V.D. 1988

|  | DATE:        | 0040000 4400 004004 00 01 440    | PROJECT NO |
|--|--------------|----------------------------------|------------|
|  | DATE.        | GRADING AND DRAINAGE PLAN        |            |
|  | SCALE:       | CITY OF ODEENIA ODEC             | 17-0052    |
|  | DESIGN BY:   | PREPARED FOR: CITY OF GREENACRES |            |
|  | DESIGN DT.   |                                  |            |
|  | DRAWN BY:    | CLADIATOD LAKE                   | 1          |
|  | DRAWIN DT.   | GLADIATOR LAKE                   |            |
|  | CHECKED BY:  | BB41114 GE ENULANIGENENITO       | C-6        |
|  |              | DRAINAGE ENHANCEMENTS            | SHEET OF   |
|  | ADDDOVED BY: |                                  |            |

10+00.00 EMBANKMENT SECTION

ALL ELEVATIONS SHOWN REFERENCE N.A.V.D. 1988

CRAVEN • THOMPSON AND ASSOCIATES, INC.
ENGINEERS • PLANNERS • SURVEYORS
3563 N.W. 53RD STREET, FORT LAUDERDALE, FLORIDA 33309
FAX: (954) 739—4409