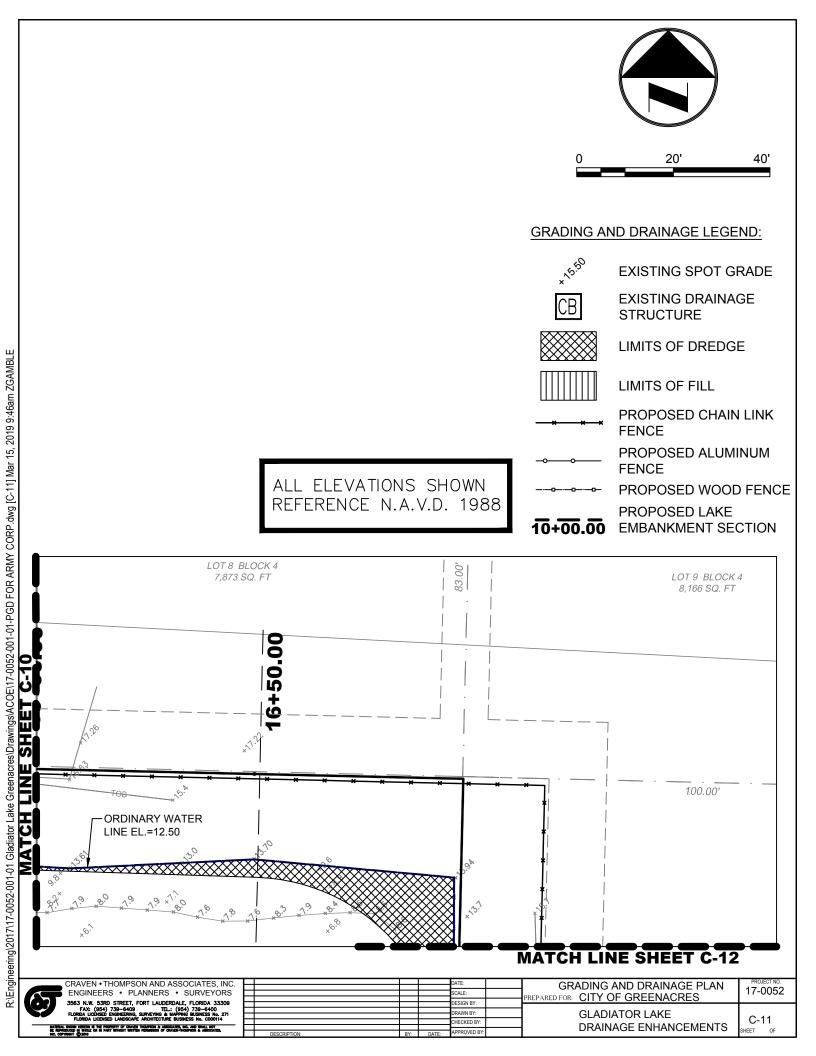

NCEMENTS            | SHEET OF   |
|  | ADDDOVED BY: |                                  |            |



DRAINAGE ENHANCEMENTS

HECKED BY

C-7

n is the property of graven thompson & associates, inc. and shall hot Le or in part without written permission of graven-modipson & associates



DRAINAGE ENHANCEMENTS

C-8

R:\Engineering\2017\17-0052-001-01 Gladiator Lake Greenacres\Drawings\ACOE\17-0052-001-01-PGD FOR ARMY CORP.dwg [C-8] Mar 15, 2019 9:30am ZGAMBLE



HECKED BY

C-9

DRAINAGE ENHANCEMENTS

R:lEngineering\2017\17-0052-001-01 Gladiator Lake Greenacres\Drawings\ACOE\17-0052-001-01-PGD FOR ARMY CORP.dwg [C-9] Mar 15, 2019 9:41am ZGAMBLE

in is the property of graven thompson & associates, inc. and shall not all or in part without written permission of graven-thompson & associates









EXISTING SPOT GRADE



DRAINAGE ENHANCEMENTS

HECKED BY

C-17

R:\Engineening\2017\17-0052-001-01 Gladiator Lake Greenacres\Drawings\ACOE\17-0052-001-01-PGD FOR ARMY CORP.dwg [C-17] Mar 15, 2019 10:15am ZGAMBLE

3563 N.W. 53RD STREET, FORT LAUDERDALE, FLORIDA 33309
FAX: (954) 739-6409
FLORIDA LICENSED BORNEEDING, SURVEYING & MAPPING BUSINESS No. 271
FLORIDA LICENSED LANGSCAPE ARCHITECTURE BUSINESS No. CO00114

HEREON IS THE PROPERTY OF CRAVEN THOMPSON & ASSOCIATES, INC. AND SHALL HOT ME WHOLE ON IN PART WITHOUT WINTEN PERMISSION OF CRAVEN-THOMPSON & ASSOCIATES,



EXISTING SPOT GRADE

CB EXISTING DRAINAGE STRUCTURE

LIMITS OF DREDGE

LIMITS OF FILL

FENCE
PROPOSED ALUMINUM

PROPOSED CHAIN LINK

17-0052

C-18

FENCE
PROPOSED WOOD FENCE

PROPOSED LAKE

10+00.00 EMBANKMENT SECTION

AL