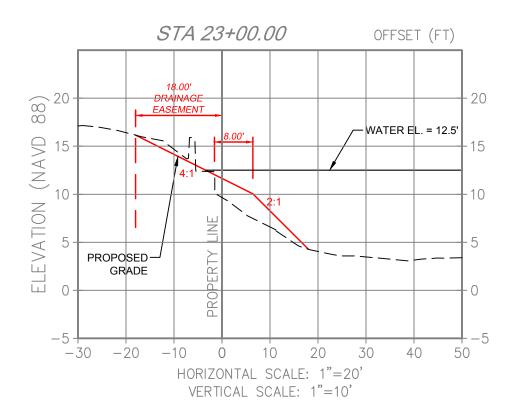

FENCE

---- PROPOSED WOOD FENCE

PROPOSED LAKE

10+00.00 EMBANKMENT SECTION

ALL ELEVATIONS SHOWN REFERENCE N.A.V.D. 1988

|  | DATE:        | 0040000 4400 004004 00 01 440    | PROJECT NO |
|--|--------------|----------------------------------|------------|
|  | DATE.        | GRADING AND DRAINAGE PLAN        |            |
|  | SCALE:       | CITY OF ODEENIA ODEC             | 17-0052    |
|  | DESIGN BY:   | PREPARED FOR: CITY OF GREENACRES |            |
|  | DESIGN DT.   |                                  |            |
|  | DRAWN BY:    | CLADIATOD LAKE                   | 1          |
|  | DRAWIN DT.   | GLADIATOR LAKE                   |            |
|  | CHECKED BY:  | BB41114 GE ENULANIGENENITO       | C-6        |
|  |              | DRAINAGE ENHANCEMENTS            | SHEET OF   |
|  | ADDDOVED BY: |                                  |            |