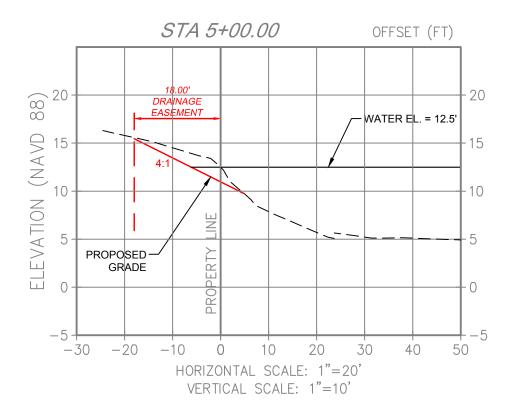

|          | CRAVEN • THOMPSON AND ASSOCIATES, INC.                                                                                                                                             |        |              |     |       | DATE:        | CDADING AND DDAINAGE CECTIONS    | PROJECT NO. |
|----------|------------------------------------------------------------------------------------------------------------------------------------------------------------------------------------|--------|--------------|-----|-------|--------------|----------------------------------|-------------|
| <b>6</b> |                                                                                                                                                                                    |        |              |     |       |              | I GRADING AND DRAINAGE SECTIONS  | 47 0050     |
|          | ENGINEERS • PLANNERS • SURVEYORS                                                                                                                                                   |        |              |     |       | SCALE:       | OLTY OF OBJECT AODEO             | 17-0052     |
|          |                                                                                                                                                                                    |        |              |     |       | DECION DV    | PREPARED FOR: CITY OF GREENACRES |             |
|          | 3563 N.W. 53RD STREET, FORT LAUDERDALE, FLORIDA 33309                                                                                                                              |        |              |     |       | DESIGN BY:   |                                  |             |
|          | FAX: (954) 739-6409 TEL.: (954) 739-6400                                                                                                                                           |        |              |     |       | DRAWN BY:    | CLADIATODIAKE                    |             |
|          | FLORIDA LICENSED ENGINEERING, SURVEYING & MAPPING BUSINESS No. 271 FLORIDA LICENSED LANDSCAPE ARCHITECTURE BUSINESS No. C000114                                                    |        |              |     |       | DRAWIN D1.   | GLADIATOR LAKE                   | 0.00        |
|          | PLORIDA LICENSED LANDSCAPE ARCHITECTURE BUSINESS No. COUUTI+                                                                                                                       |        |              |     |       | CHECKED BY:  |                                  | C-26        |
| HA       | RIAL SHOWN HEREON IS THE PROPERTY OF CRAVEN THOMPSON & ASSOCIATES, INC. AND SHALL HOT<br>SPRODUCED IN WHOLE OR IN PART WITHOUT WRITTEN PERMISSION OF CRAVEN-THOMPSON & ASSOCIATES, | $\Box$ |              |     |       |              | DRAINAGE ENHANCEMENTS            | 011557 05   |
| RE.      | PROJUCES IN WIGE OR IN PART WINCOT WITTEN PERMISSION OF CROVER-MONPON & ASSOCIATES, COPYNIGHT @2010                                                                                |        | DESCRIPTION: | BY: | DATE: | APPROVED BY: | BIG WIN TOP THE WATCHING THE     | SHEET OF    |