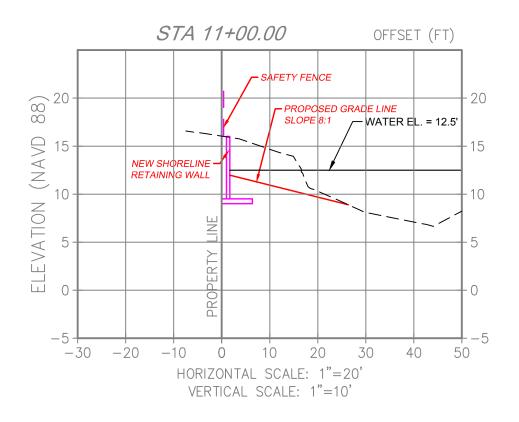

FENCE

---- PROPOSED WOOD FENCE

PROPOSED LAKE

10+00.00 EMBANKMENT SECTION

ALL ELEVATIONS SHOWN REFERENCE N.A.V.D. 1988

|  | DATE:        | 0040000 4400 004004 00 01 440    | PROJECT NO |
|--|--------------|----------------------------------|------------|
|  | DATE.        | GRADING AND DRAINAGE PLAN        |            |
|  | SCALE:       | CITY OF ODEENIA ODEC             | 17-0052    |
|  | DESIGN BY:   | PREPARED FOR: CITY OF GREENACRES |            |
|  | DESIGN DT.   |                                  |            |
|  | DRAWN BY:    | CLADIATOD LAKE                   | 1          |
|  | DRAWIN DT.   | GLADIATOR LAKE                   |            |
|  | CHECKED BY:  | BB41114 GE ENULANIGENENITO       | C-6        |
|  |              | DRAINAGE ENHANCEMENTS            | SHEET OF   |
|  | ADDDOVED BY: |                                  |            |

10+00.00 EMBANKMENT SECTION

ALL ELEVATIONS SHOWN REFERENCE N.A.V.D. 1988

CRAVEN • THOMPSON AND ASSOCIATES, INC.
ENGINEERS • PLANNERS • SURVEYORS
3563 N.W. 53RD STREET, FORT LAUDERDALE, FLORIDA 33309
FAX: (954) 739—4409