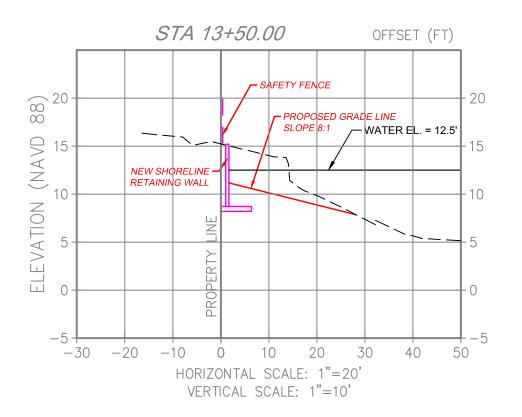

FENCE

---- PROPOSED WOOD FENCE

PROPOSED LAKE

10+00.00 EMBANKMENT SECTION

ALL ELEVATIONS SHOWN REFERENCE N.A.V.D. 1988

|  | DATE:        | 0040000 4400 004004 00 01 440    | PROJECT NO |
|--|--------------|----------------------------------|------------|
|  | DATE.        | GRADING AND DRAINAGE PLAN        |            |
|  | SCALE:       | CITY OF ODEENIA ODEC             | 17-0052    |
|  | DESIGN BY:   | PREPARED FOR: CITY OF GREENACRES |            |
|  | DESIGN DT.   |                                  |            |
|  | DRAWN BY:    | CLADIATOD LAKE                   | 1          |
|  | DRAWIN DT.   | GLADIATOR LAKE                   |            |
|  | CHECKED BY:  | BB41114 GE ENULANIGENENITO       | C-6        |
|  |              | DRAINAGE ENHANCEMENTS            | SHEET OF   |
|  | ADDDOVED BY: |                                  |            |

10+00.00 EMBANKMENT SECTION

ALL ELEVATIONS SHOWN REFERENCE N.A.V.D. 1988

CRAVEN • THOMPSON AND ASSOCIATES, INC.
ENGINEERS • PLANNERS • SURVEYORS
3563 N.W. 53RD STREET, FORT LAUDERDALE, FLORIDA 33309
FAX: (954) 739—4409