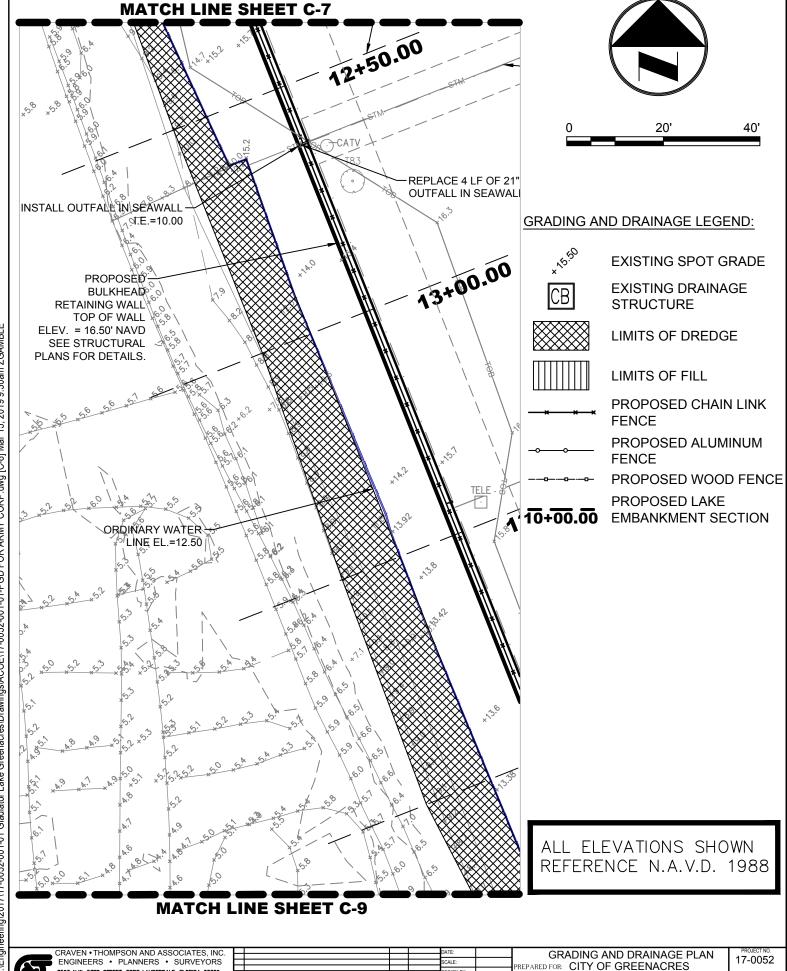

DRAINAGE ENHANCEMENTS

HECKED BY

C-7

n is the property of graven thompson & associates, inc. and shall hot Le or in part without written permission of graven-modipson & associates

DRAINAGE ENHANCEMENTS

C-8

R:\Engineering\2017\17-0052-001-01 Gladiator Lake Greenacres\Drawings\ACOE\17-0052-001-01-PGD FOR ARMY CORP.dwg [C-8] Mar 15, 2019 9:30am ZGAMBLE