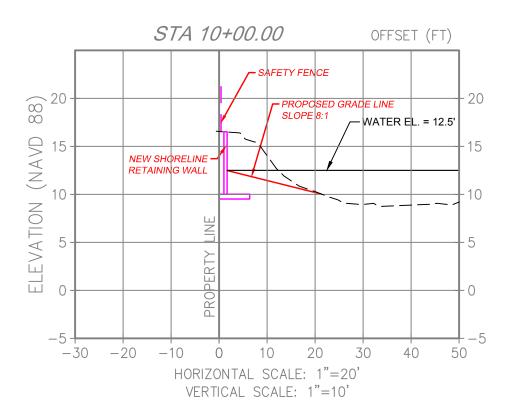

FENCE

---- PROPOSED WOOD FENCE

PROPOSED LAKE

10+00.00 EMBANKMENT SECTION

ALL ELEVATIONS SHOWN REFERENCE N.A.V.D. 1988

|  | DATE:        | 0040000 4400 004004 00 01 440    | PROJECT NO |
|--|--------------|----------------------------------|------------|
|  | DATE.        | GRADING AND DRAINAGE PLAN        |            |
|  | SCALE:       | CITY OF ODEENIA ODEC             | 17-0052    |
|  | DESIGN BY:   | PREPARED FOR: CITY OF GREENACRES |            |
|  | DESIGN DT.   |                                  |            |
|  | DRAWN BY:    | CLADIATOD LAKE                   | 1          |
|  | DRAWIN DT.   | GLADIATOR LAKE                   |            |
|  | CHECKED BY:  | BB41114 GE ENULANIGENENITO       | C-6        |
|  |              | DRAINAGE ENHANCEMENTS            | SHEET OF   |
|  | ADDDOVED BY: |                                  |            |

10+00.00 EMBANKMENT SECTION

ALL ELEVATIONS SHOWN REFERENCE N.A.V.D. 1988

CRAVEN • THOMPSON AND ASSOCIATES, INC.
ENGINEERS • PLANNERS • SURVEYORS
3563 N.W. 53RD STREET, FORT LAUDERDALE, FLORIDA 33309
FAX: (954) 739—4409