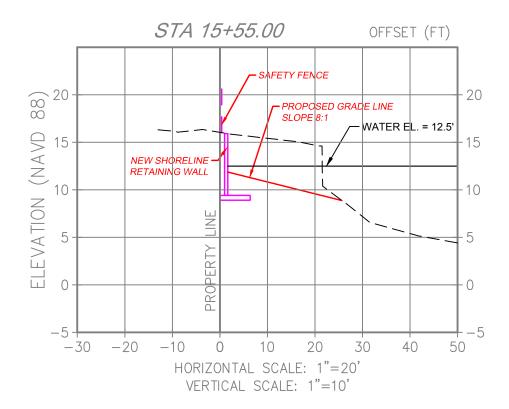

FENCE

---- PROPOSED WOOD FENCE

PROPOSED LAKE

10+00.00 EMBANKMENT SECTION

ALL ELEVATIONS SHOWN REFERENCE N.A.V.D. 1988

|  | DATE:        | 0040000 4400 004004 00 01 440    | PROJECT NO |
|--|--------------|----------------------------------|------------|
|  | DATE.        | GRADING AND DRAINAGE PLAN        |            |
|  | SCALE:       | CITY OF ODEENIA ODEC             | 17-0052    |
|  | DESIGN BY:   | PREPARED FOR: CITY OF GREENACRES |            |
|  | DESIGN DT.   |                                  |            |
|  | DRAWN BY:    | CLADIATOD LAKE                   | 1          |
|  | DRAWIN DT.   | GLADIATOR LAKE                   |            |
|  | CHECKED BY:  | BB41114 GE ENULANIGENENITO       | C-6        |
|  |              | DRAINAGE ENHANCEMENTS            | SHEET OF   |
|  | ADDDOVED BY: |                                  |            |

10+00.00 EMBANKMENT SECTION

ALL ELEVATIONS SHOWN REFERENCE N.A.V.D. 1988

CRAVEN • THOMPSON AND ASSOCIATES, INC.
ENGINEERS • PLANNERS • SURVEYORS
3563 N.W. 53RD STREET, FORT LAUDERDALE, FLORIDA 33309
FAX: (954) 739—4409