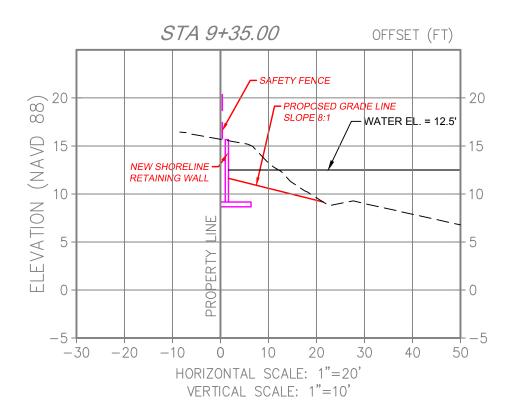

DRAINAGE ENHANCEMENTS

9+35.00

్గు<sup>స్ట్</sup> EXISTING SPOT GRADE

CB EXISTING DRAINAGE STRUCTURE

LIMITS OF DREDGE

LIMITS OF FILL

FENCE
PROPOSED ALUMINUM

PROPOSED CHAIN LINK