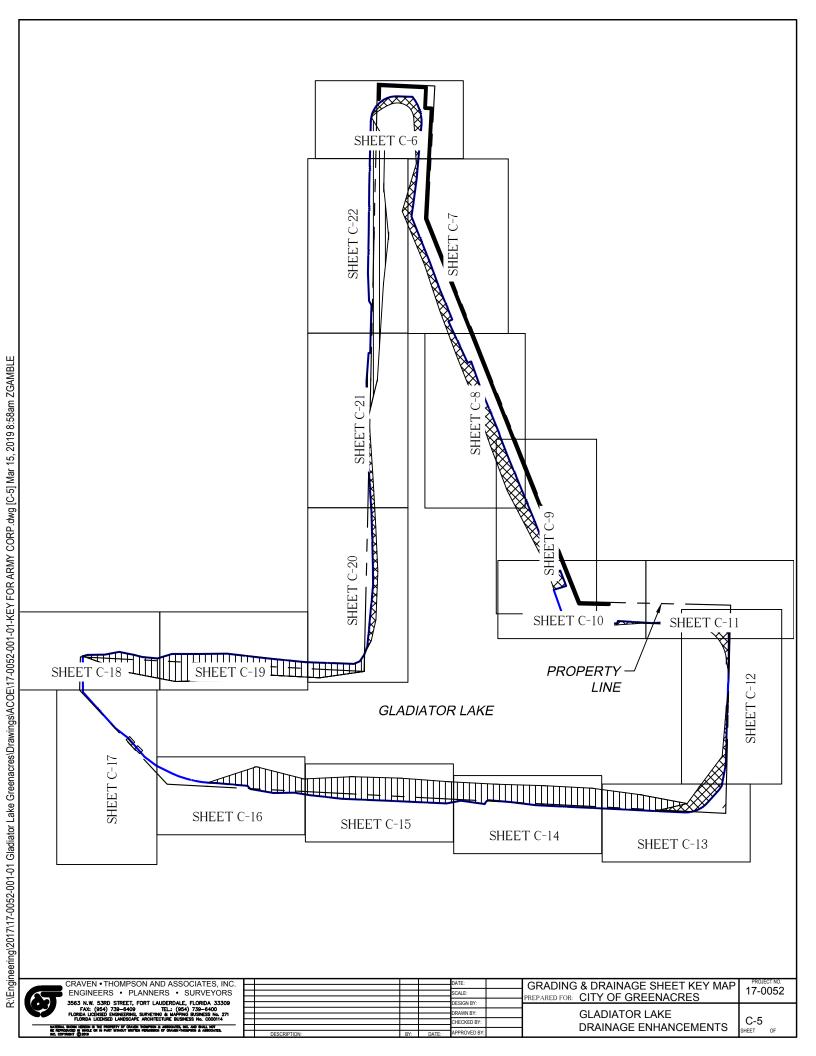

# GLADIATOR LAKE DRAINAGE ENHANCEMENTS/MAINTENANCE

CITY OF GREENACRES
PALM BEACH COUNTY, FLORIDA

PROJECT LOCATION

LOCATION MAP SECTION 25, TOWNSHIP 44 SOUTH, RANGE 42 EAST

| SHEET INDEX  |                                   |     |  |  |  |  |  |  |
|--------------|-----------------------------------|-----|--|--|--|--|--|--|
| SHEET NO.    | DESCRIPTION                       | REV |  |  |  |  |  |  |
| C-1          | COVER SHEET                       |     |  |  |  |  |  |  |
| C-2          | EROSION CONTROL PLAN              |     |  |  |  |  |  |  |
| C-3          | EMBANKMENT ARMORING PLAN          |     |  |  |  |  |  |  |
| C-4          | MASTER GRADING & DRAINAGE PLAN    |     |  |  |  |  |  |  |
| C-5          | GRADING & DRAINAGE KEY SHEET      |     |  |  |  |  |  |  |
| C-6 TO C-22  | GRADING AND DRAINAGE PLAN         |     |  |  |  |  |  |  |
| C-23 TO C-48 | GRADING & DRAINAGE SECTIONS       |     |  |  |  |  |  |  |
| C-49 TO C-52 | EMBANKMENT ARMORING DETAILS       |     |  |  |  |  |  |  |
| C-53         | FLOATING TURBIDITY BARRIER DETAIL |     |  |  |  |  |  |  |