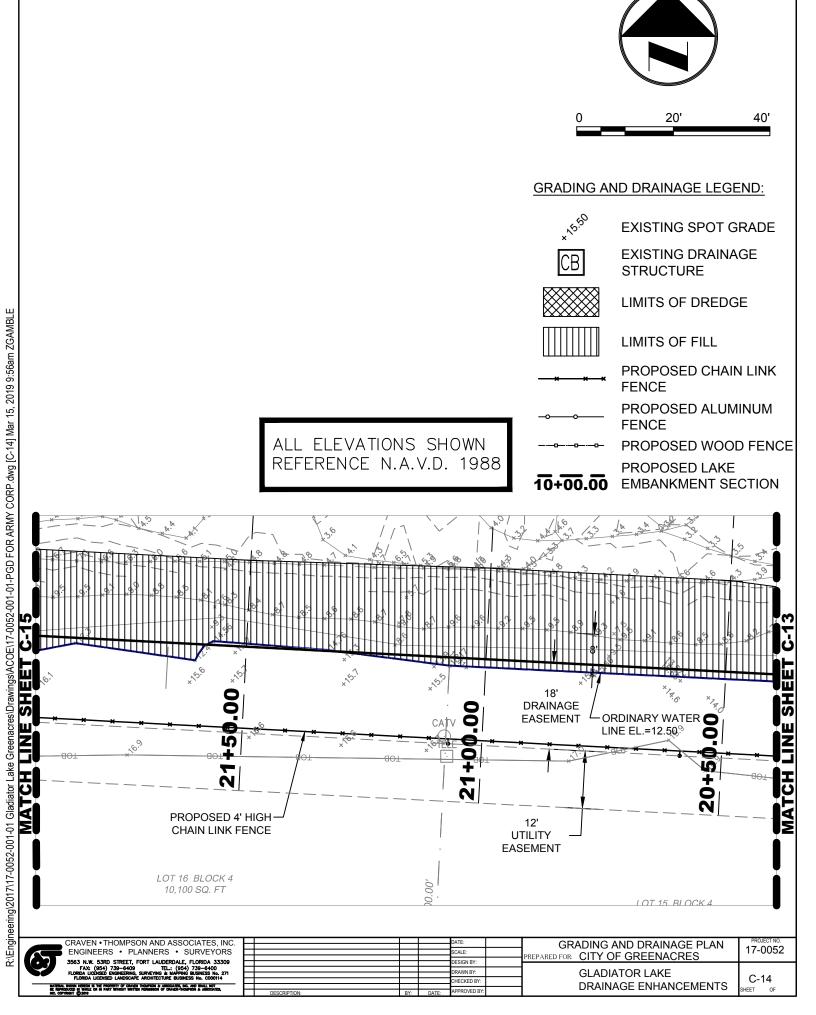

\* 16:60

**EXISTING SPOT GRADE** 

CB

**EXISTING DRAINAGE STRUCTURE** 

LIMITS OF DREDGE

LIMITS OF FILL

**FENCE** 

PROPOSED CHAIN LINK

PROPOSED ALUMINUM **FENCE** 

PROPOSED WOOD FENCE

10+00.00

PROPOSED LAKE **EMBANKMENT SECTION** 

ALL ELEVATIONS SHOWN REFERENCE N.A.V.D. 1988

| <u></u>           | CRAVEN • THOMPSON AND ASSOCIATES, INC.<br>ENGINEERS • PLANNERS • SURVEYORS                                                                                                                                                              | E |
|-------------------|-----------------------------------------------------------------------------------------------------------------------------------------------------------------------------------------------------------------------------------------|---|
| (9)               | 3563 N.W. 53RD STREET, FORT LAUDERDALE, FLORIDA 33309<br>FAX: (954) 739-6409 TEL.: (954) 739-6400<br>FLORIDA LICENSED ENGINEERING, SURVEYING & MAPPING BUSINESS No. 271<br>FLORIDA LICENSED LANDSCAPE ARCHITECTURE BUSINESS No. C000114 | Ė |
| HATERU<br>BE REPI | n. Shown Hereon is the property of cranen thompson & associates, inc. and shall hot<br>roduced by whole or in part without written permission of cranen-hompson & associates,                                                           | F |