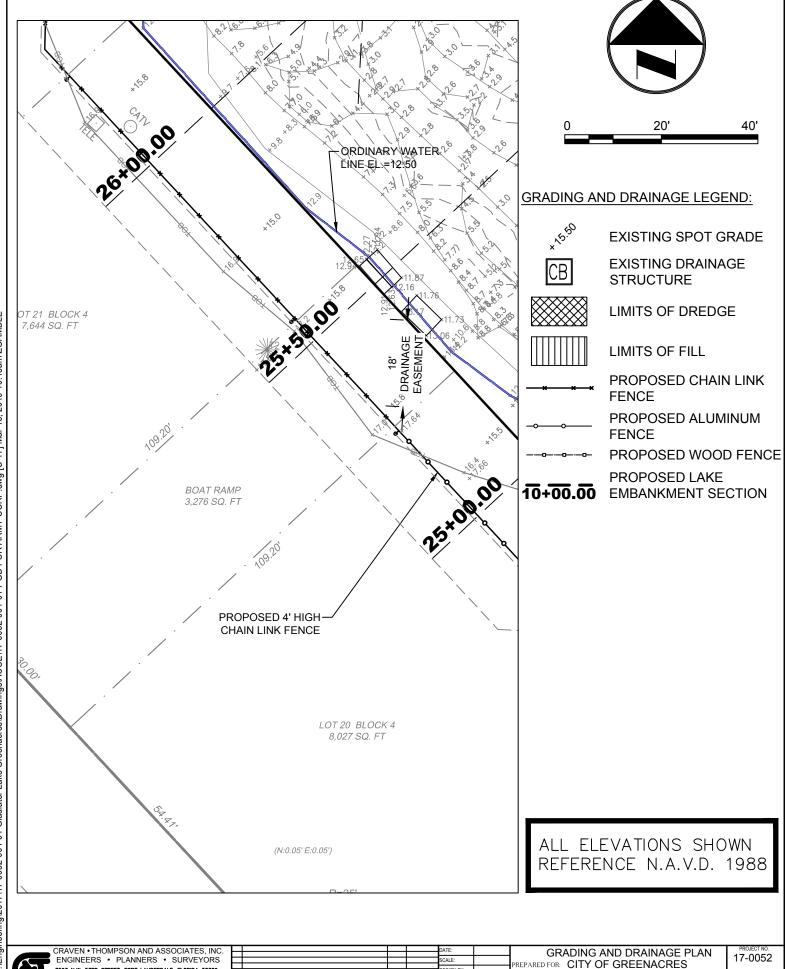

\* 16:60

**EXISTING SPOT GRADE** 

CB

**EXISTING DRAINAGE STRUCTURE** 

LIMITS OF DREDGE

LIMITS OF FILL

**FENCE** 

PROPOSED CHAIN LINK

PROPOSED ALUMINUM **FENCE** 

PROPOSED WOOD FENCE

10+00.00

PROPOSED LAKE **EMBANKMENT SECTION** 

ALL ELEVATIONS SHOWN REFERENCE N.A.V.D. 1988

| <u></u>           | CRAVEN • THOMPSON AND ASSOCIATES, INC.<br>ENGINEERS • PLANNERS • SURVEYORS                                                                                                                                                              | E |
|-------------------|-----------------------------------------------------------------------------------------------------------------------------------------------------------------------------------------------------------------------------------------|---|
| (9)               | 3563 N.W. 53RD STREET, FORT LAUDERDALE, FLORIDA 33309<br>FAX: (954) 739-6409 TEL.: (954) 739-6400<br>FLORIDA LICENSED ENGINEERING, SURVEYING & MAPPING BUSINESS No. 271<br>FLORIDA LICENSED LANDSCAPE ARCHITECTURE BUSINESS No. C000114 | Ė |
| HATERU<br>BE REPI | n. Shown Hereon is the property of cranen thompson & associates, inc. and shall hot<br>roduced by whole or in part without written permission of cranen-hompson & associates,                                                           | F |