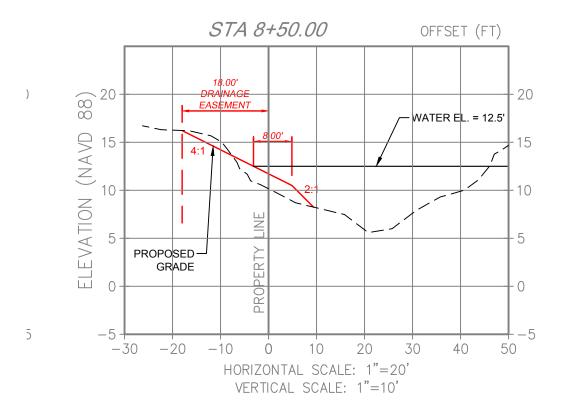

FENCE

---- PROPOSED WOOD FENCE

PROPOSED LAKE

10+00.00 EMBANKMENT SECTION

ALL ELEVATIONS SHOWN REFERENCE N.A.V.D. 1988

|  | DATE:        | 0040000 4400 004004 00 01 440    | PROJECT NO |
|--|--------------|----------------------------------|------------|
|  | DATE.        | GRADING AND DRAINAGE PLAN        |            |
|  | SCALE:       | CITY OF ODEENIA ODEC             | 17-0052    |
|  | DESIGN BY:   | PREPARED FOR: CITY OF GREENACRES |            |
|  | DESIGN DT.   |                                  |            |
|  | DRAWN BY:    | CLADIATOD LAKE                   | 1          |
|  | DRAWIN DT.   | GLADIATOR LAKE                   |            |
|  | CHECKED BY:  | BB41114 GE ENULANIGENENITO       | C-6        |
|  |              | DRAINAGE ENHANCEMENTS            | SHEET OF   |
|  | ADDDOVED BY: |                                  |            |