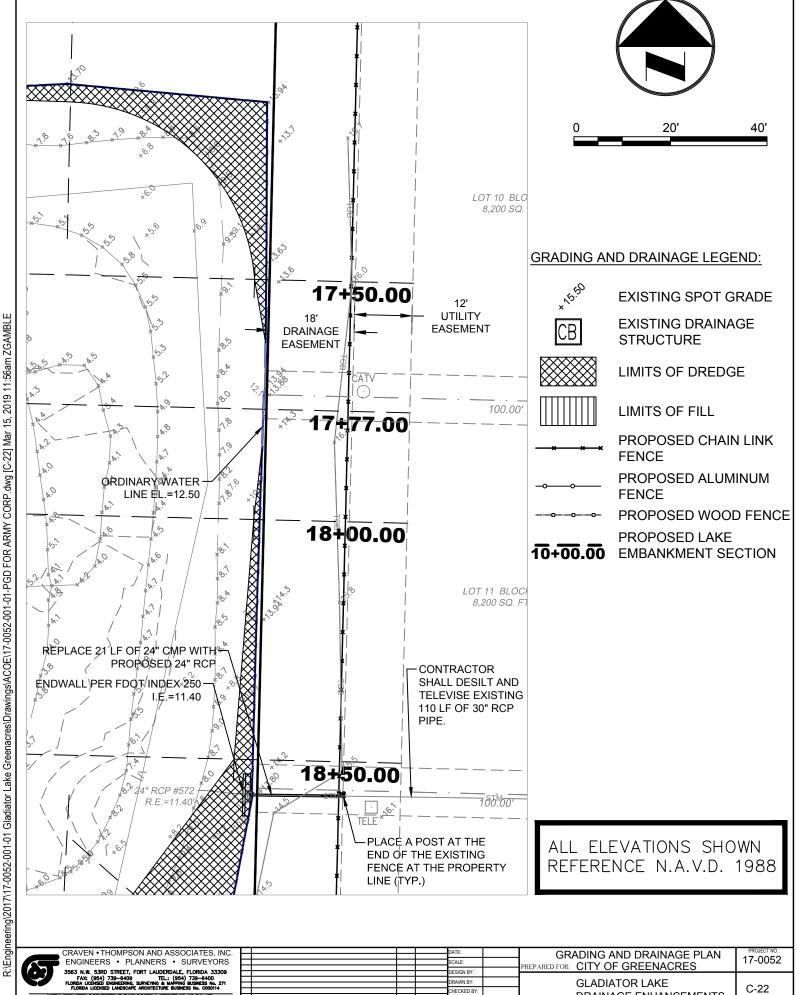

DRAINAGE ENHANCEMENTS

9+35.00

్గు<sup>స్ట్</sup> EXISTING SPOT GRADE

CB EXISTING DRAINAGE STRUCTURE

LIMITS OF DREDGE

LIMITS OF FILL

FENCE
PROPOSED ALUMINUM

PROPOSED CHAIN LINK

FENCE

---- PROPOSED WOOD FENCE

PROPOSED LAKE

10+00.00 EMBANKMENT SECTION

ALL ELEVATIONS SHOWN REFERENCE N.A.V.D. 1988

|  | DATE:        | 0040000 4400 004004 00 01 440    | PROJECT NO |
|--|--------------|----------------------------------|------------|
|  | DATE.        | GRADING AND DRAINAGE PLAN        |            |
|  | SCALE:       | CITY OF ODEENIA ODEC             | 17-0052    |
|  | DESIGN BY:   | PREPARED FOR: CITY OF GREENACRES |            |
|  | DESIGN DT.   |                                  |            |
|  | DRAWN BY:    | CLADIATOD LAKE                   | 1          |
|  | DRAWIN DT.   | GLADIATOR LAKE                   |            |
|  | CHECKED BY:  | BB41114 GE ENULANIGENENITO       | C-6        |
|  |              | DRAINAGE ENHANCEMENTS            | SHEET OF   |
|  | ADDDOVED BY: |                                  |            |

EXISTING SPOT GRADE

DRAINAGE ENHANCEMENTS

HECKED BY

C-17

R:\Engineening\2017\17-0052-001-01 Gladiator Lake Greenacres\Drawings\ACOE\17-0052-001-01-PGD FOR ARMY CORP.dwg [C-17] Mar 15, 2019 10:15am ZGAMBLE

HEREON IS THE PROPERTY OF CRAVEN THOMPSON & ASSOCIATES, INC. AND SHALL HOT ME WHOLE ON IN PART WITHOUT WINTEN PERMISSION OF CRAVEN-THOMPSON & ASSOCIATES,

EXISTING SPOT GRADE

CB EXISTING DRAINAGE STRUCTURE

LIMITS OF DREDGE

LIMITS OF FILL

FENCE
PROPOSED ALUMINUM

PROPOSED CHAIN LINK

17-0052

C-18

FENCE
PROPOSED WOOD FENCE

PROPOSED LAKE

10+00.00 EMBANKMENT SECTION

ALL ELEVATIONS SHOWN REFERENCE N.A.V.D. 1988

CRAVEN • THOMPSON AND ASSOCIATES, INC.
ENGINEERS • PLANNERS • SURVEYORS
3563 N.W. 53RD STREET, FORT LAUDERDALE, FLORIDA 33309
FAX: (954) 739—4409