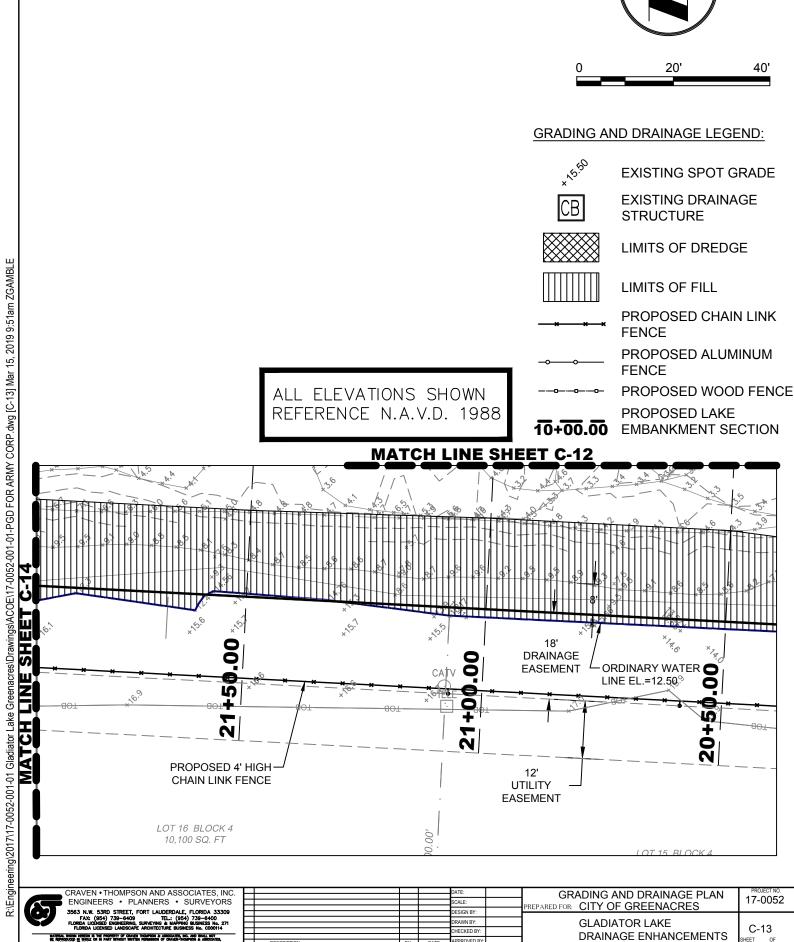

DRAINAGE ENHANCEMENTS

9+35.00

్గు<sup>స్ట్</sup> EXISTING SPOT GRADE

CB EXISTING DRAINAGE STRUCTURE

LIMITS OF DREDGE

LIMITS OF FILL

FENCE
PROPOSED ALUMINUM

PROPOSED CHAIN LINK

FENCE

---- PROPOSED WOOD FENCE

PROPOSED LAKE

10+00.00 EMBANKMENT SECTION

ALL ELEVATIONS SHOWN REFERENCE N.A.V.D. 1988

|  | DATE:        | 0040000 4400 004004 00 01 440    | PROJECT NO |
|--|--------------|----------------------------------|------------|
|  | DATE.        | GRADING AND DRAINAGE PLAN        |            |
|  | SCALE:       | CITY OF ODEENIA ODEC             | 17-0052    |
|  | DESIGN BY:   | PREPARED FOR: CITY OF GREENACRES |            |
|  | DESIGN DT.   |                                  |            |
|  | DRAWN BY:    | CLADIATOD LAKE                   | 1          |
|  | DRAWIN DT.   | GLADIATOR LAKE                   |            |
|  | CHECKED BY:  | BB41114 GE ENULANIGENENITO       | C-6        |
|  |              | DRAINAGE ENHANCEMENTS            | SHEET OF   |
|  | ADDDOVED BY: |                                  |            |