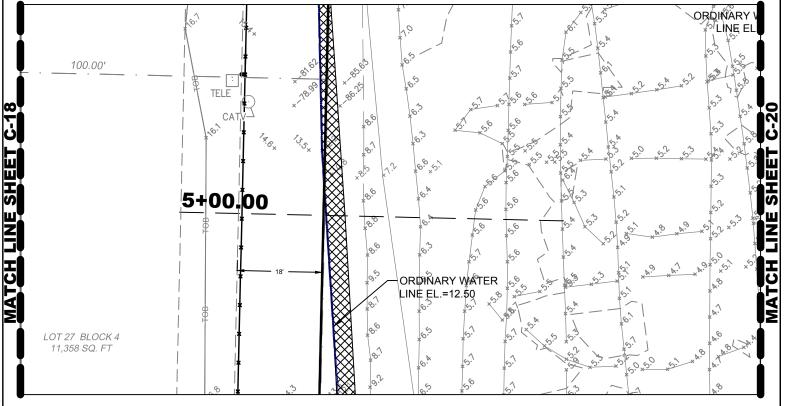

EXISTING SPOT GRADE

DRAINAGE ENHANCEMENTS

HECKED BY

C-17

R:\Engineening\2017\17-0052-001-01 Gladiator Lake Greenacres\Drawings\ACOE\17-0052-001-01-PGD FOR ARMY CORP.dwg [C-17] Mar 15, 2019 10:15am ZGAMBLE

HEREON IS THE PROPERTY OF CRAVEN THOMPSON & ASSOCIATES, INC. AND SHALL HOT ME WHOLE ON IN PART WITHOUT WINTEN PERMISSION OF CRAVEN-THOMPSON & ASSOCIATES,

EXISTING SPOT GRADE

CB EXISTING DRAINAGE STRUCTURE

LIMITS OF DREDGE

LIMITS OF FILL

FENCE
PROPOSED ALUMINUM

PROPOSED CHAIN LINK

17-0052

C-18

FENCE
PROPOSED WOOD FENCE

PROPOSED LAKE

10+00.00 EMBANKMENT SECTION

ALL ELEVATIONS SHOWN REFERENCE N.A.V.D. 1988

CRAVEN • THOMPSON AND ASSOCIATES, INC.
ENGINEERS • PLANNERS • SURVEYORS
3563 N.W. 53RD STREET, FORT LAUDERDALE, FLORIDA 33309
FAX: (954) 739—4409