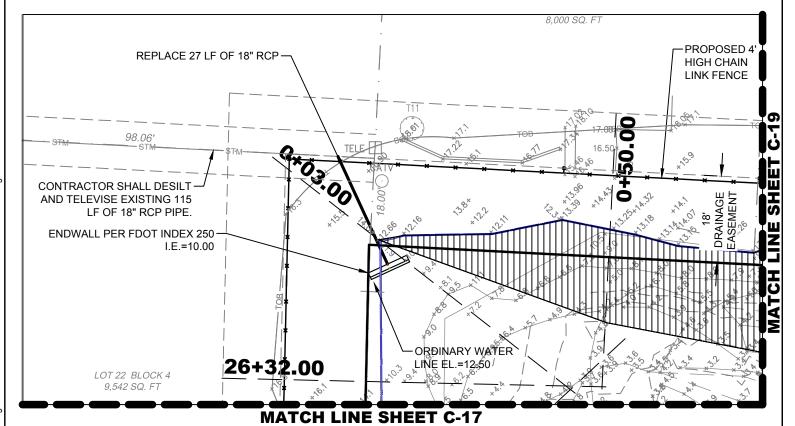

DRAINAGE ENHANCEMENTS

9+35.00

్గు<sup>స్ట్</sup> EXISTING SPOT GRADE

CB EXISTING DRAINAGE STRUCTURE

LIMITS OF DREDGE

LIMITS OF FILL

FENCE
PROPOSED ALUMINUM

PROPOSED CHAIN LINK

FENCE

---- PROPOSED WOOD FENCE

PROPOSED LAKE

10+00.00 EMBANKMENT SECTION

ALL ELEVATIONS SHOWN REFERENCE N.A.V.D. 1988

|  | DATE:        | 0040000 4400 004004 00 01 440    | PROJECT NO |
|--|--------------|----------------------------------|------------|
|  | DATE.        | GRADING AND DRAINAGE PLAN        |            |
|  | SCALE:       | CITY OF ODEENIA ODEC             | 17-0052    |
|  | DESIGN BY:   | PREPARED FOR: CITY OF GREENACRES |            |
|  | DESIGN DT.   |                                  |            |
|  | DRAWN BY:    | CLADIATOD LAKE                   | 1          |
|  | DRAWIN DT.   | GLADIATOR LAKE                   |            |
|  | CHECKED BY:  | BB41114 GE ENULANIGENENITO       | C-6        |
|  |              | DRAINAGE ENHANCEMENTS            | SHEET OF   |
|  | ADDDOVED BY: |                                  |            |

EXISTING SPOT GRADE

DRAINAGE ENHANCEMENTS

HECKED BY

C-17

R:\Engineening\2017\17-0052-001-01 Gladiator Lake Greenacres\Drawings\ACOE\17-0052-001-01-PGD FOR ARMY CORP.dwg [C-17] Mar 15, 2019 10:15am ZGAMBLE

HEREON IS THE PROPERTY OF CRAVEN THOMPSON & ASSOCIATES, INC. AND SHALL HOT ME WHOLE ON IN PART WITHOUT WINTEN PERMISSION OF CRAVEN-THOMPSON & ASSOCIATES,

EXISTING SPOT GRADE

CB EXISTING DRAINAGE STRUCTURE

LIMITS OF DREDGE

LIMITS OF FILL

FENCE
PROPOSED ALUMINUM

PROPOSED CHAIN LINK

17-0052

C-18

FENCE
PROPOSED WOOD FENCE

PROPOSED LAKE