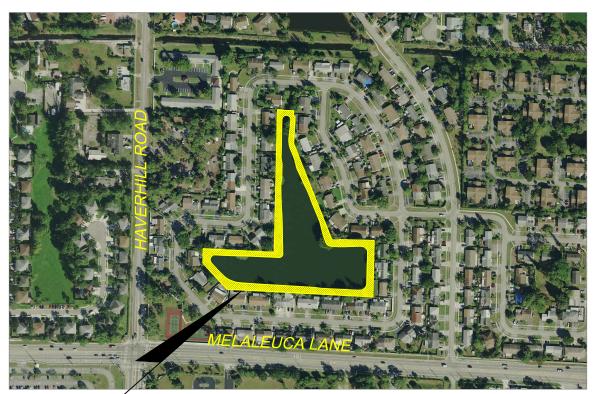

# GLADIATOR LAKE DRAINAGE ENHANCEMENTS/MAINTENANCE

CITY OF GREENACRES
PALM BEACH COUNTY, FLORIDA

PROJECT LOCATION

LOCATION MAP SECTION 25, TOWNSHIP 44 SOUTH, RANGE 42 EAST

| SHEET INDEX  |                                   |     |  |  |  |  |  |  |
|--------------|-----------------------------------|-----|--|--|--|--|--|--|
| SHEET NO.    | DESCRIPTION                       | REV |  |  |  |  |  |  |
| C-1          | COVER SHEET                       |     |  |  |  |  |  |  |
| C-2          | EROSION CONTROL PLAN              |     |  |  |  |  |  |  |
| C-3          | EMBANKMENT ARMORING PLAN          |     |  |  |  |  |  |  |
| C-4          | MASTER GRADING & DRAINAGE PLAN    |     |  |  |  |  |  |  |
| C-5          | GRADING & DRAINAGE KEY SHEET      |     |  |  |  |  |  |  |
| C-6 TO C-22  | GRADING AND DRAINAGE PLAN         |     |  |  |  |  |  |  |
| C-23 TO C-48 | GRADING & DRAINAGE SECTIONS       |     |  |  |  |  |  |  |
| C-49 TO C-52 | EMBANKMENT ARMORING DETAILS       |     |  |  |  |  |  |  |
| C-53         | FLOATING TURBIDITY BARRIER DETAIL |     |  |  |  |  |  |  |