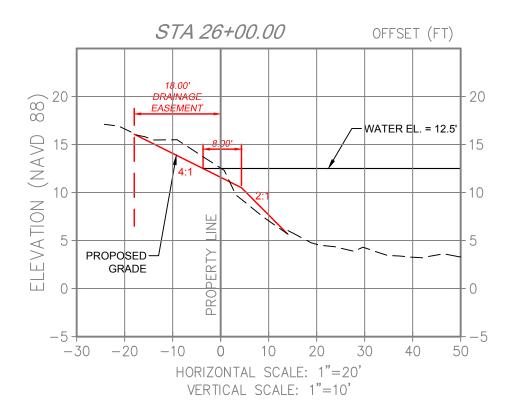

FENCE

---- PROPOSED WOOD FENCE

PROPOSED LAKE

10+00.00 EMBANKMENT SECTION

ALL ELEVATIONS SHOWN REFERENCE N.A.V.D. 1988

|  | DATE:        | 0040000 4400 004004 00 01 440    | PROJECT NO |
|--|--------------|----------------------------------|------------|
|  | DATE.        | GRADING AND DRAINAGE PLAN        |            |
|  | SCALE:       | CITY OF ODEENIA ODEC             | 17-0052    |
|  | DESIGN BY:   | PREPARED FOR: CITY OF GREENACRES |            |
|  | DESIGN DT.   |                                  |            |
|  | DRAWN BY:    | CLADIATOD LAKE                   | 1          |
|  | DRAWIN DT.   | GLADIATOR LAKE                   |            |
|  | CHECKED BY:  | BB41114 GE ENULANIGENENITO       | C-6        |
|  |              | DRAINAGE ENHANCEMENTS            | SHEET OF   |
|  | ADDDOVED BY: |                                  |            |