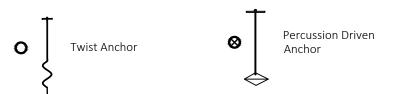

DRAINAGE ENHANCEMENTS

9+35.00

్గు<sup>స్ట్</sup> EXISTING SPOT GRADE

CB EXISTING DRAINAGE STRUCTURE

LIMITS OF DREDGE

LIMITS OF FILL

FENCE
PROPOSED ALUMINUM

PROPOSED CHAIN LINK

FENCE

---- PROPOSED WOOD FENCE

PROPOSED LAKE

10+00.00 EMBANKMENT SECTION

ALL ELEVATIONS SHOWN REFERENCE N.A.V.D. 1988

|  | DATE:        | 0040000 4400 004004 00 01 440    | PROJECT NO |
|--|--------------|----------------------------------|------------|
|  | DATE.        | GRADING AND DRAINAGE PLAN        |            |
|  | SCALE:       | CITY OF ODEENIA ODEC             | 17-0052    |
|  | DESIGN BY:   | PREPARED FOR: CITY OF GREENACRES |            |
|  | DESIGN DT.   |                                  |            |
|  | DRAWN BY:    | CLADIATOD LAKE                   | 1          |
|  | DRAWIN DT.   | GLADIATOR LAKE                   |            |
|  | CHECKED BY:  | BB41114 GE ENULANIGENENITO       | C-6        |
|  |              | DRAINAGE ENHANCEMENTS            | SHEET OF   |
|  | ADDDOVED BY: |                                  |            |