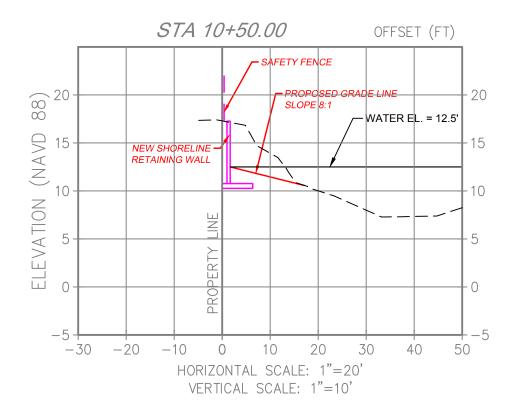

LIMITS OF DREDGE

LIMITS OF FILL

FENCE
PROPOSED ALUMINUM

PROPOSED CHAIN LINK

17-0052

C-18

FENCE
PROPOSED WOOD FENCE

PROPOSED LAKE

10+00.00 EMBANKMENT SECTION

ALL ELEVATIONS SHOWN REFERENCE N.A.V.D. 1988

CRAVEN • THOMPSON AND ASSOCIATES, INC.
ENGINEERS • PLANNERS • SURVEYORS
3563 N.W. 53RD STREET, FORT LAUDERDALE, FLORIDA 33309
FAX: (954) 739—4409