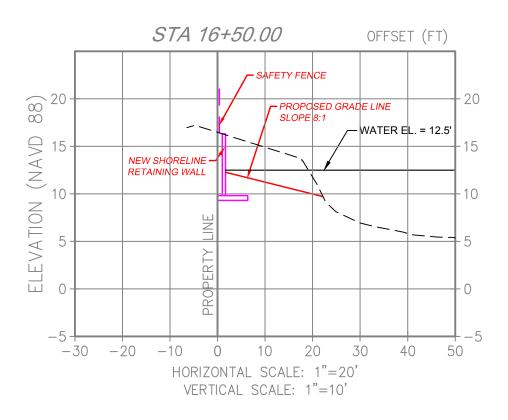

FENCE

---- PROPOSED WOOD FENCE

PROPOSED LAKE

10+00.00 EMBANKMENT SECTION

ALL ELEVATIONS SHOWN REFERENCE N.A.V.D. 1988

|  | DATE:        | 0040000 4400 004004 00 01 440    | PROJECT NO |
|--|--------------|----------------------------------|------------|
|  | DATE.        | GRADING AND DRAINAGE PLAN        |            |
|  | SCALE:       | CITY OF ODEENIA ODEC             | 17-0052    |
|  | DESIGN BY:   | PREPARED FOR: CITY OF GREENACRES |            |
|  | DESIGN DT.   |                                  |            |
|  | DRAWN BY:    | CLADIATOD LAKE                   | 1          |
|  | DRAWIN DT.   | GLADIATOR LAKE                   |            |
|  | CHECKED BY:  | BB41114 GE ENULANIGENENITO       | C-6        |
|  |              | DRAINAGE ENHANCEMENTS            | SHEET OF   |
|  | ADDDOVED BY: |                                  |            |

10+00.00 EMBANKMENT SECTION

ALL ELEVATIONS SHOWN REFERENCE N.A.V.D. 1988

CRAVEN • THOMPSON AND ASSOCIATES, INC.
ENGINEERS • PLANNERS • SURVEYORS
3563 N.W. 53RD STREET, FORT LAUDERDALE, FLORIDA 33309
FAX: (954) 739—4409