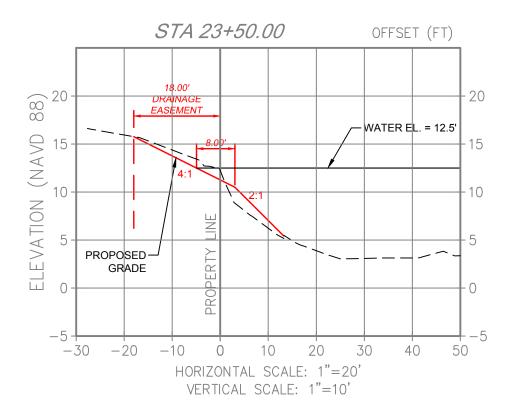

FENCE

---- PROPOSED WOOD FENCE

PROPOSED LAKE

10+00.00 EMBANKMENT SECTION

ALL ELEVATIONS SHOWN REFERENCE N.A.V.D. 1988

|  | DATE:        | 0040000 4400 004004 00 01 440    | PROJECT NO |
|--|--------------|----------------------------------|------------|
|  | DATE.        | GRADING AND DRAINAGE PLAN        |            |
|  | SCALE:       | CITY OF ODEENIA ODEC             | 17-0052    |
|  | DESIGN BY:   | PREPARED FOR: CITY OF GREENACRES |            |
|  | DESIGN DT.   |                                  |            |
|  | DRAWN BY:    | CLADIATOD LAKE                   | 1          |
|  | DRAWIN DT.   | GLADIATOR LAKE                   |            |
|  | CHECKED BY:  | BB41114 GE ENULANIGENENITO       | C-6        |
|  |              | DRAINAGE ENHANCEMENTS            | SHEET OF   |
|  | ADDDOVED BY: |                                  |            |