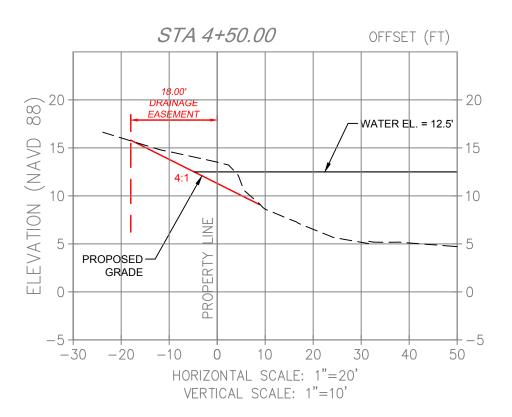

|       | CRAVEN • THOMPSON AND ASSOCIATES, INC.                                                                                                                                                  |   |              |     |       | DATE:        | CDADING AND DDAINAGE CECTIONS    | PROJECT NO. |
|-------|-----------------------------------------------------------------------------------------------------------------------------------------------------------------------------------------|---|--------------|-----|-------|--------------|----------------------------------|-------------|
|       |                                                                                                                                                                                         |   |              |     |       |              | GRADING AND DRAINAGE SECTIONS    | 17-0052     |
|       | ENGINEERS • PLANNERS • SURVEYORS                                                                                                                                                        |   |              |     |       | SCALE:       | CITY OF ODEENA ODEC              | 17-0052     |
|       |                                                                                                                                                                                         |   |              |     |       | DECION DV    | PREPARED FOR: CITY OF GREENACRES |             |
|       | 3563 N.W. 53RD STREET, FORT LAUDERDALE, FLORIDA 33309                                                                                                                                   |   |              |     |       | DESIGN BY:   |                                  |             |
|       | FAX: (954) 739-6409 TEL.: (954) 739-6400 FLORIDA LICENSED ENGINEERING. SURVEYING & MAPPING BUSINESS No. 271                                                                             |   |              |     |       | DRAWN BY:    | GLADIATOR LAKE                   |             |
| -     | FLORIDA LICENSED ENGINEERING, SURVETING & MAPPING BUSINESS No. 271 FLORIDA LICENSED LANDSCAPE ARCHITECTURE BUSINESS No. C000114                                                         | _ |              |     |       |              | GLADIATOR LAKE                   | C 2E        |
|       |                                                                                                                                                                                         |   |              |     |       | CHECKED BY:  | 5545465555454545                 | C-25        |
| HAT   | RIAL SHOWN HEREON IS THE PROPERTY OF CRAVEN THOMPSON & ASSOCIATER, INC. AND SHALL HOT                                                                                                   |   |              |     |       |              | DRAINAGE ENHANCEMENTS            | SHEET OF    |
| ilic. | RAL SHOWN HEREON IS THE PROPERTY OF CRAVEN THOMPSON & ASSOCIATES, NO. AND SMALL NOT<br>PROPERTY OF THE PROPERTY OF CRAVEN THOMPSON OF CRAVEN-THOMPSON & ASSOCIATES,<br>CONTROL (2) 2019 |   | DESCRIPTION: | BY: | DATE: | APPROVED BY: |                                  | ONEE! OF    |
|       |                                                                                                                                                                                         |   |              |     |       |              |                                  |             |