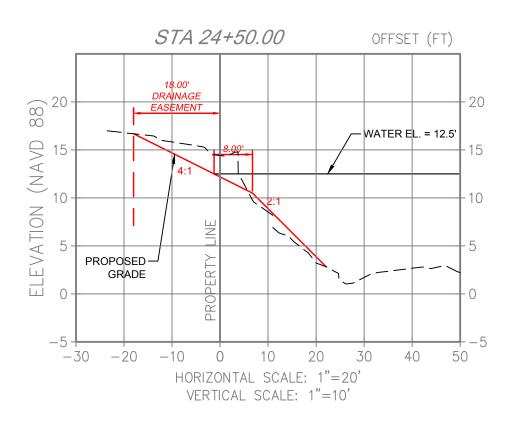

FENCE

---- PROPOSED WOOD FENCE

PROPOSED LAKE

10+00.00 EMBANKMENT SECTION

ALL ELEVATIONS SHOWN REFERENCE N.A.V.D. 1988

|  | DATE:        | 0040000 4400 004004 00 01 440    | PROJECT NO |
|--|--------------|----------------------------------|------------|
|  | DATE.        | GRADING AND DRAINAGE PLAN        |            |
|  | SCALE:       | CITY OF ODEENIA ODEC             | 17-0052    |
|  | DESIGN BY:   | PREPARED FOR: CITY OF GREENACRES |            |
|  | DESIGN DT.   |                                  |            |
|  | DRAWN BY:    | CLADIATOD LAKE                   | 1          |
|  | DRAWIN DT.   | GLADIATOR LAKE                   |            |
|  | CHECKED BY:  | BB41114 GE ENULANIGENENITO       | C-6        |
|  |              | DRAINAGE ENHANCEMENTS            | SHEET OF   |
|  | ADDDOVED BY: |                                  |            |