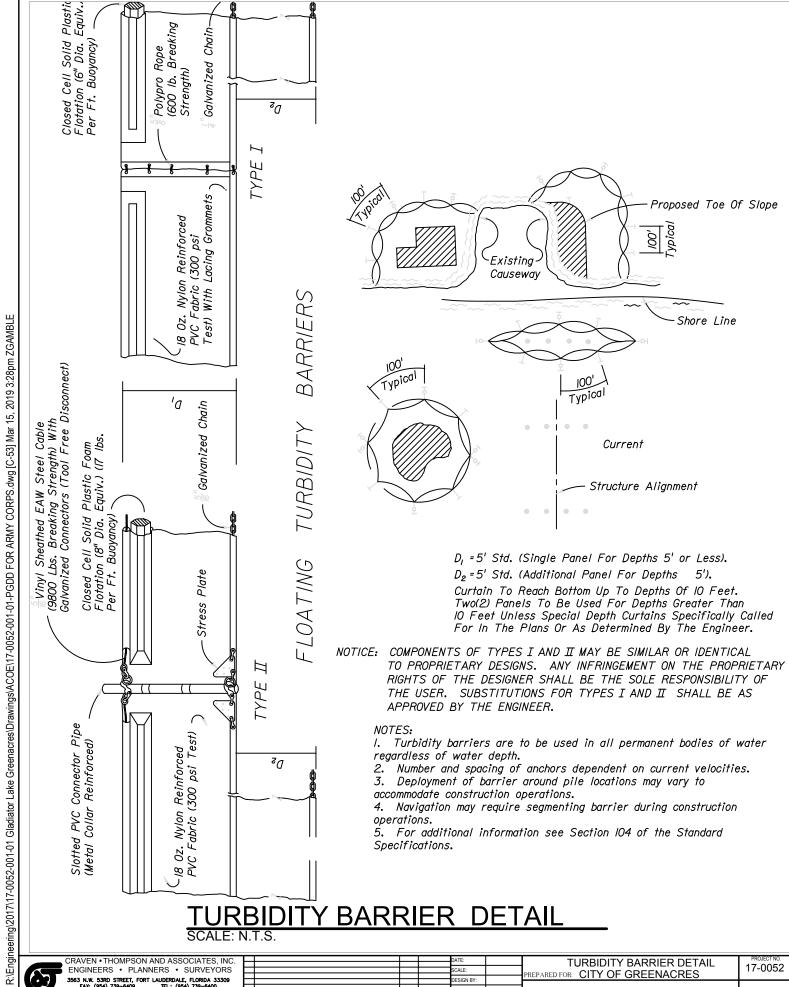

|     |       | DATE:        | EMBANKMENT ARMORING DEAILS          | PROJECT NO. |
|---|--------------|-----|-------|--------------|-------------------------------------|-------------|
| П |              |     |       | SCALE:       | PREPARED FOR: CITY OF GREENACRES    | 17-0052     |
| Ι |              |     |       | DESIGN BY:   | THE PRESENCE OF THE OTHER PROPERTY. |             |
|   |              |     |       | DRAWN BY:    | GLADIATOR LAKE                      |             |
| Т |              |     |       | CHECKED BY:  |                                     | C-52        |
| Н | DESCRIPTION: | BY. | DATE: | APPROVED BY: | DRAINAGE ENHANCEMENTS               | SHEET OF    |
| _ | DESCRIPTION. | DI. | DAIL. |              |                                     |             |



**GLADIATOR LAKE** 

DRAINAGE ENHANCEMENTS

HECKED BY

C-53

I NEPEDN IS THE PROPERTY OF GRAVEN THOMPSON & ASSOCIATES, INC. AND SHALL HOT IN MINGLE OR IN PART MITHOUT WRITTEN PERMISSION OF GRAVEN-THOMPSON & ASSOCIAT