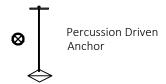

DRAINAGE ENHANCEMENTS

9+35.00

్గు<sup>స్ట్</sup> EXISTING SPOT GRADE

CB EXISTING DRAINAGE STRUCTURE

LIMITS OF DREDGE

LIMITS OF FILL

FENCE
PROPOSED ALUMINUM

PROPOSED CHAIN LINK

FENCE

---- PROPOSED WOOD FENCE

PROPOSED LAKE

10+00.00 EMBANKMENT SECTION

ALL ELEVATIONS SHOWN REFERENCE N.A.V.D. 1988

|  | DATE:        | 0040000 4400 004004 00 01 440    | PROJECT NO |
|--|--------------|----------------------------------|------------|
|  | DATE.        | GRADING AND DRAINAGE PLAN        |            |
|  | SCALE:       | CITY OF ODEENIA ODEC             | 17-0052    |
|  | DESIGN BY:   | PREPARED FOR: CITY OF GREENACRES |            |
|  | DESIGN DT.   |                                  |            |
|  | DRAWN BY:    | CLADIATOD LAKE                   | 1          |
|  | DRAWIN DT.   | GLADIATOR LAKE                   |            |
|  | CHECKED BY:  | BB41114 GE ENULANIGENENITO       | C-6        |
|  |              | DRAINAGE ENHANCEMENTS            | SHEET OF   |
|  | ADDDOVED BY: |                                  |            |