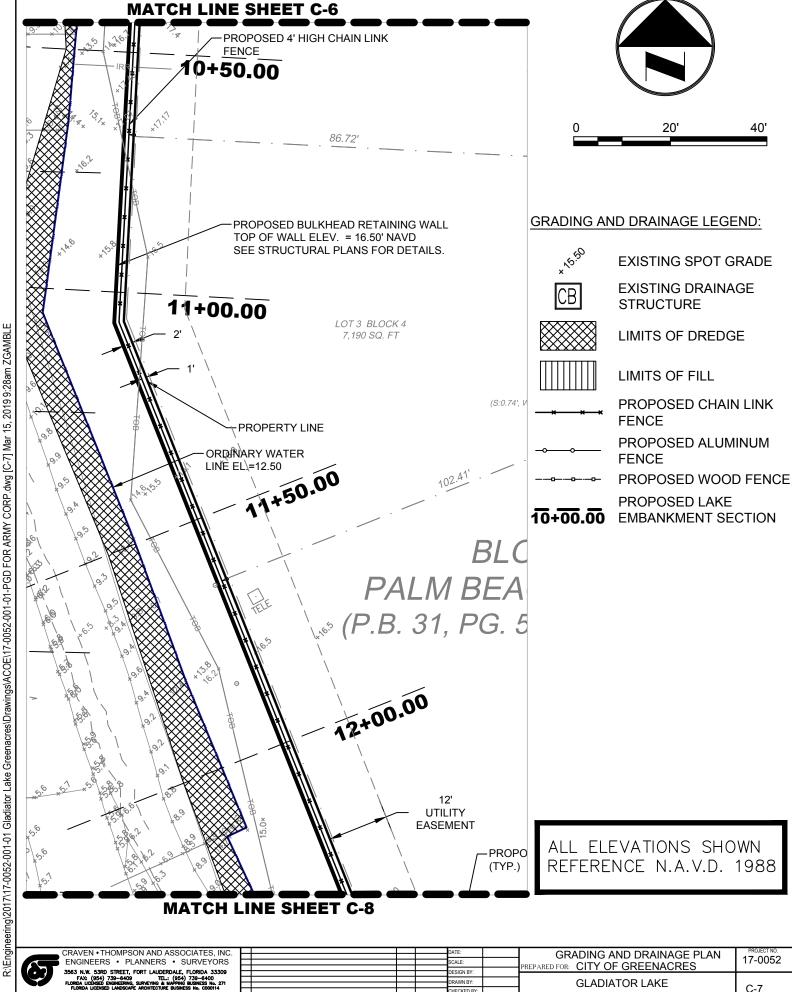

DRAINAGE ENHANCEMENTS

9+35.00

్గు<sup>స్ట్</sup> EXISTING SPOT GRADE

CB EXISTING DRAINAGE STRUCTURE

LIMITS OF DREDGE

LIMITS OF FILL

FENCE
PROPOSED ALUMINUM

PROPOSED CHAIN LINK

FENCE

---- PROPOSED WOOD FENCE

PROPOSED LAKE

10+00.00 EMBANKMENT SECTION

ALL ELEVATIONS SHOWN REFERENCE N.A.V.D. 1988

|  | DATE:        | 0040000 4400 004004 00 01 440    | PROJECT NO |
|--|--------------|----------------------------------|------------|
|  | DATE.        | GRADING AND DRAINAGE PLAN        |            |
|  | SCALE:       | CITY OF ODEENIA ODEC             | 17-0052    |
|  | DESIGN BY:   | PREPARED FOR: CITY OF GREENACRES |            |
|  | DESIGN DT.   |                                  |            |
|  | DRAWN BY:    | CLADIATOD LAKE                   | 1          |
|  | DRAWIN DT.   | GLADIATOR LAKE                   |            |
|  | CHECKED BY:  | BB41114 GE ENULANIGENENITO       | C-6        |
|  |              | DRAINAGE ENHANCEMENTS            | SHEET OF   |
|  | ADDDOVED BY: |                                  |            |