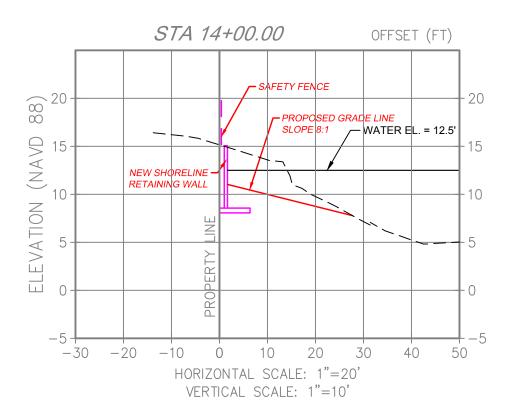

FENCE

---- PROPOSED WOOD FENCE

PROPOSED LAKE

10+00.00 EMBANKMENT SECTION

ALL ELEVATIONS SHOWN REFERENCE N.A.V.D. 1988

|  | DATE:        | 0040000 4400 004004 00 01 440    | PROJECT NO |
|--|--------------|----------------------------------|------------|
|  | DATE.        | GRADING AND DRAINAGE PLAN        |            |
|  | SCALE:       | CITY OF ODEENIA ODEC             | 17-0052    |
|  | DESIGN BY:   | PREPARED FOR: CITY OF GREENACRES |            |
|  | DESIGN DT.   |                                  |            |
|  | DRAWN BY:    | CLADIATOD LAKE                   | 1          |
|  | DRAWIN DT.   | GLADIATOR LAKE                   |            |
|  | CHECKED BY:  | BB41114 GE ENULANIGENENITO       | C-6        |
|  |              | DRAINAGE ENHANCEMENTS            | SHEET OF   |
|  | ADDDOVED BY: |                                  |            |

10+00.00 EMBANKMENT SECTION

ALL ELEVATIONS SHOWN REFERENCE N.A.V.D. 1988

CRAVEN • THOMPSON AND ASSOCIATES, INC.
ENGINEERS • PLANNERS • SURVEYORS
3563 N.W. 53RD STREET, FORT LAUDERDALE, FLORIDA 33309
FAX: (954) 739—4409