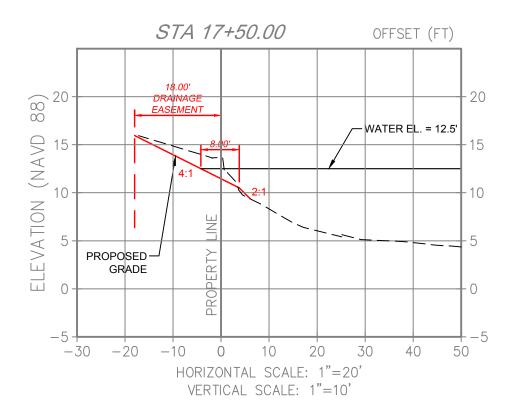

FENCE

---- PROPOSED WOOD FENCE

PROPOSED LAKE

10+00.00 EMBANKMENT SECTION

ALL ELEVATIONS SHOWN REFERENCE N.A.V.D. 1988

|  | DATE:        | 0040000 4400 004004 00 01 440    | PROJECT NO |
|--|--------------|----------------------------------|------------|
|  | DATE.        | GRADING AND DRAINAGE PLAN        |            |
|  | SCALE:       | CITY OF ODEENIA ODEC             | 17-0052    |
|  | DESIGN BY:   | PREPARED FOR: CITY OF GREENACRES |            |
|  | DESIGN DT.   |                                  |            |
|  | DRAWN BY:    | CLADIATOD LAKE                   | 1          |
|  | DRAWIN DT.   | GLADIATOR LAKE                   |            |
|  | CHECKED BY:  | BB41114 GE ENULANIGENENITO       | C-6        |
|  |              | DRAINAGE ENHANCEMENTS            | SHEET OF   |
|  | ADDDOVED BY: |                                  |            |

10+00.00 EMBANKMENT SECTION

ALL ELEVATIONS SHOWN REFERENCE N.A.V.D. 1988

CRAVEN • THOMPSON AND ASSOCIATES, INC.
ENGINEERS • PLANNERS • SURVEYORS
3563 N.W. 53RD STREET, FORT LAUDERDALE, FLORIDA 33309
FAX: (954) 739—4409