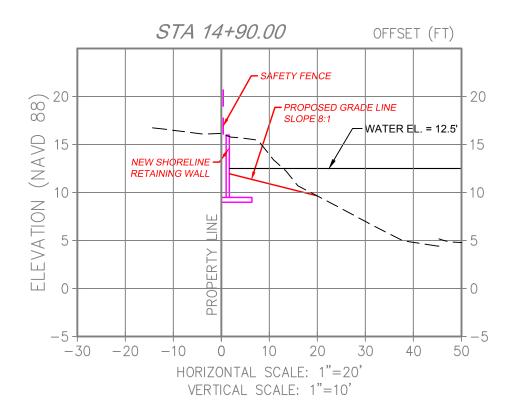

DRAINAGE ENHANCEMENTS

9+35.00

్గు<sup>స్ట్</sup> EXISTING SPOT GRADE

CB EXISTING DRAINAGE STRUCTURE

LIMITS OF DREDGE

LIMITS OF FILL

FENCE
PROPOSED ALUMINUM

PROPOSED CHAIN LINK

FENCE

---- PROPOSED WOOD FENCE

PROPOSED LAKE

10+00.00 EMBANKMENT SECTION

ALL ELEVATIONS SHOWN REFERENCE N.A.V.D. 1988

|  | DATE:        | 0040000 4400 004004 00 01 440    | PROJECT NO |
|--|--------------|----------------------------------|------------|
|  | DATE.        | GRADING AND DRAINAGE PLAN        |            |
|  | SCALE:       | CITY OF ODEENIA ODEC             | 17-0052    |
|  | DESIGN BY:   | PREPARED FOR: CITY OF GREENACRES |            |
|  | DESIGN DT.   |                                  |            |
|  | DRAWN BY:    | CLADIATOD LAKE                   | 1          |
|  | DRAWIN DT.   | GLADIATOR LAKE                   |            |
|  | CHECKED BY:  | BB41114 GE ENULANIGENENITO       | C-6        |
|  |              | DRAINAGE ENHANCEMENTS            | SHEET OF   |
|  | ADDDOVED BY: |                                  |            |