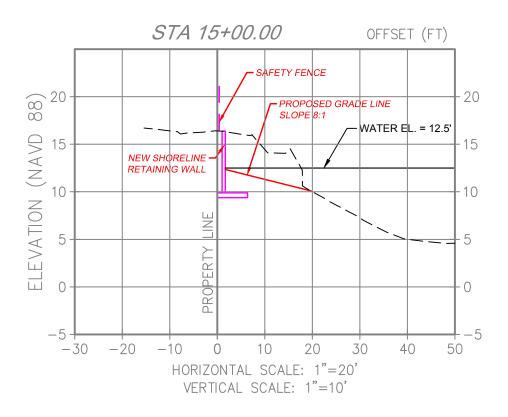

DRAINAGE ENHANCEMENTS

9+35.00

్గు<sup>స్ట్</sup> EXISTING SPOT GRADE

CB EXISTING DRAINAGE STRUCTURE

LIMITS OF DREDGE

LIMITS OF FILL

FENCE
PROPOSED ALUMINUM

PROPOSED CHAIN LINK

FENCE

---- PROPOSED WOOD FENCE

PROPOSED LAKE

10+00.00 EMBANKMENT SECTION

ALL ELEVATIONS SHOWN REFERENCE N.A.V.D. 1988

|  | DATE:        | 0040000 4400 004004 00 01 440    | PROJECT NO |
|--|--------------|----------------------------------|------------|
|  | DATE.        | GRADING AND DRAINAGE PLAN        |            |
|  | SCALE:       | CITY OF ODEENIA ODEC             | 17-0052    |
|  | DESIGN BY:   | PREPARED FOR: CITY OF GREENACRES |            |
|  | DESIGN DT.   |                                  |            |
|  | DRAWN BY:    | CLADIATOD LAKE                   | 1          |
|  | DRAWIN DT.   | GLADIATOR LAKE                   |            |
|  | CHECKED BY:  | BB41114 GE ENULANIGENENITO       | C-6        |
|  |              | DRAINAGE ENHANCEMENTS            | SHEET OF   |
|  | ADDDOVED BY: |                                  |            |