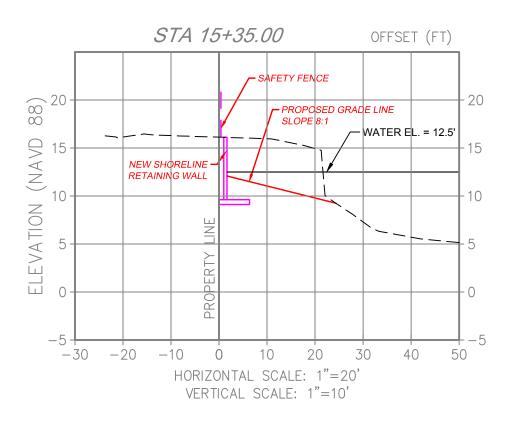

DRAINAGE ENHANCEMENTS

9+35.00

్గు<sup>స్ట్</sup> EXISTING SPOT GRADE

CB EXISTING DRAINAGE STRUCTURE

LIMITS OF DREDGE

LIMITS OF FILL

FENCE
PROPOSED ALUMINUM

PROPOSED CHAIN LINK

FENCE

---- PROPOSED WOOD FENCE

PROPOSED LAKE

10+00.00 EMBANKMENT SECTION

ALL ELEVATIONS SHOWN REFERENCE N.A.V.D. 1988

|  | DATE:        | 0040000 4400 004004 00 01 440    | PROJECT NO |
|--|--------------|----------------------------------|------------|
|  | DATE.        | GRADING AND DRAINAGE PLAN        |            |
|  | SCALE:       | CITY OF ODEENIA ODEC             | 17-0052    |
|  | DESIGN BY:   | PREPARED FOR: CITY OF GREENACRES |            |
|  | DESIGN DT.   |                                  |            |
|  | DRAWN BY:    | CLADIATOD LAKE                   | 1          |
|  | DRAWIN DT.   | GLADIATOR LAKE                   |            |
|  | CHECKED BY:  | BB41114 GE ENULANIGENENITO       | C-6        |
|  |              | DRAINAGE ENHANCEMENTS            | SHEET OF   |
|  | ADDDOVED BY: |                                  |            |