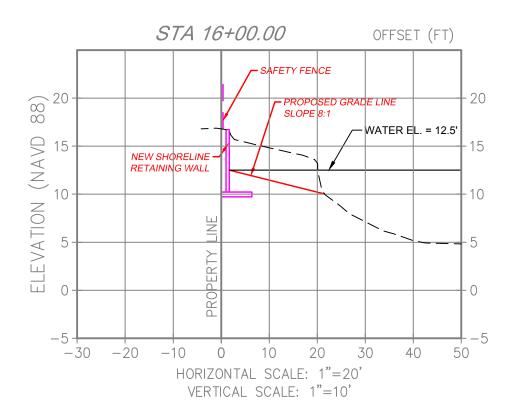

FENCE

---- PROPOSED WOOD FENCE

PROPOSED LAKE

10+00.00 EMBANKMENT SECTION

ALL ELEVATIONS SHOWN REFERENCE N.A.V.D. 1988

|  | DATE:        | 0040000 4400 004004 00 01 440    | PROJECT NO |
|--|--------------|----------------------------------|------------|
|  | DATE.        | GRADING AND DRAINAGE PLAN        |            |
|  | SCALE:       | CITY OF ODEENIA ODEC             | 17-0052    |
|  | DESIGN BY:   | PREPARED FOR: CITY OF GREENACRES |            |
|  | DESIGN DT.   |                                  |            |
|  | DRAWN BY:    | CLADIATOD LAKE                   | 1          |
|  | DRAWIN DT.   | GLADIATOR LAKE                   |            |
|  | CHECKED BY:  | BB41114 GE ENULANIGENENITO       | C-6        |
|  |              | DRAINAGE ENHANCEMENTS            | SHEET OF   |
|  | ADDDOVED BY: |                                  |            |

10+00.00 EMBANKMENT SECTION

ALL ELEVATIONS SHOWN REFERENCE N.A.V.D. 1988

CRAVEN • THOMPSON AND ASSOCIATES, INC.
ENGINEERS • PLANNERS • SURVEYORS
3563 N.W. 53RD STREET, FORT LAUDERDALE, FLORIDA 33309
FAX: (954) 739—4409