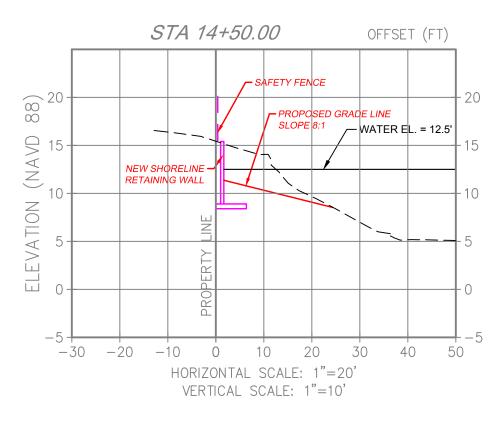

DRAINAGE ENHANCEMENTS

9+35.00

్గు<sup>స్ట్</sup> EXISTING SPOT GRADE

CB EXISTING DRAINAGE STRUCTURE

LIMITS OF DREDGE

LIMITS OF FILL

FENCE
PROPOSED ALUMINUM

PROPOSED CHAIN LINK

FENCE

---- PROPOSED WOOD FENCE

PROPOSED LAKE

10+00.00 EMBANKMENT SECTION

ALL ELEVATIONS SHOWN REFERENCE N.A.V.D. 1988

|  | DATE:        | 0040000 4400 004004 00 01 440    | PROJECT NO |
|--|--------------|----------------------------------|------------|
|  | DATE.        | GRADING AND DRAINAGE PLAN        |            |
|  | SCALE:       | CITY OF ODEENIA ODEC             | 17-0052    |
|  | DESIGN BY:   | PREPARED FOR: CITY OF GREENACRES |            |
|  | DESIGN DT.   |                                  |            |
|  | DRAWN BY:    | CLADIATOD LAKE                   | 1          |
|  | DRAWIN DT.   | GLADIATOR LAKE                   |            |
|  | CHECKED BY:  | BB41114 GE ENULANIGENENITO       | C-6        |
|  |              | DRAINAGE ENHANCEMENTS            | SHEET OF   |
|  | ADDDOVED BY: |                                  |            |