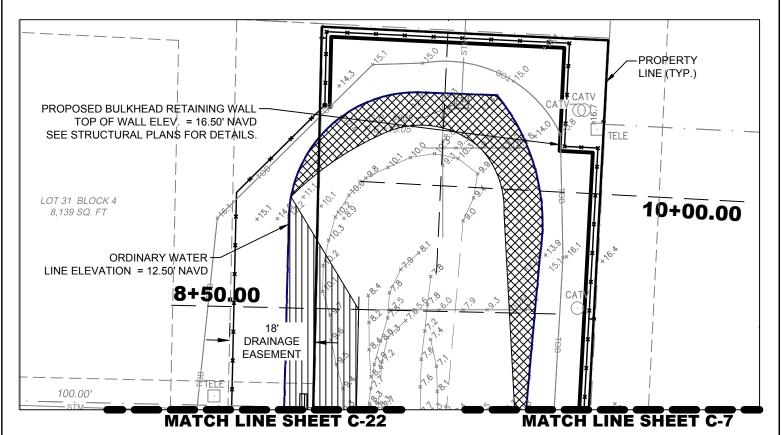

DRAINAGE ENHANCEMENTS

9+35.00

్గు<sup>స్ట్</sup> EXISTING SPOT GRADE

CB EXISTING DRAINAGE STRUCTURE

LIMITS OF DREDGE

LIMITS OF FILL

FENCE
PROPOSED ALUMINUM

PROPOSED CHAIN LINK

FENCE

---- PROPOSED WOOD FENCE

PROPOSED LAKE

10+00.00 EMBANKMENT SECTION

ALL ELEVATIONS SHOWN REFERENCE N.A.V.D. 1988

|  | DATE:        | 0040000 4400 004004 00 01 440    | PROJECT NO |
|--|--------------|----------------------------------|------------|
|  | DATE.        | GRADING AND DRAINAGE PLAN        |            |
|  | SCALE:       | CITY OF ODEENIA ODEC             | 17-0052    |
|  | DESIGN BY:   | PREPARED FOR: CITY OF GREENACRES |            |
|  | DESIGN DT.   |                                  |            |
|  | DRAWN BY:    | CLADIATOD LAKE                   | 1          |
|  | DRAWIN DT.   | GLADIATOR LAKE                   |            |
|  | CHECKED BY:  | BB41114 GE ENULANIGENENITO       | C-6        |
|  |              | DRAINAGE ENHANCEMENTS            | SHEET OF   |
|  | ADDDOVED BY: |                                  |            |