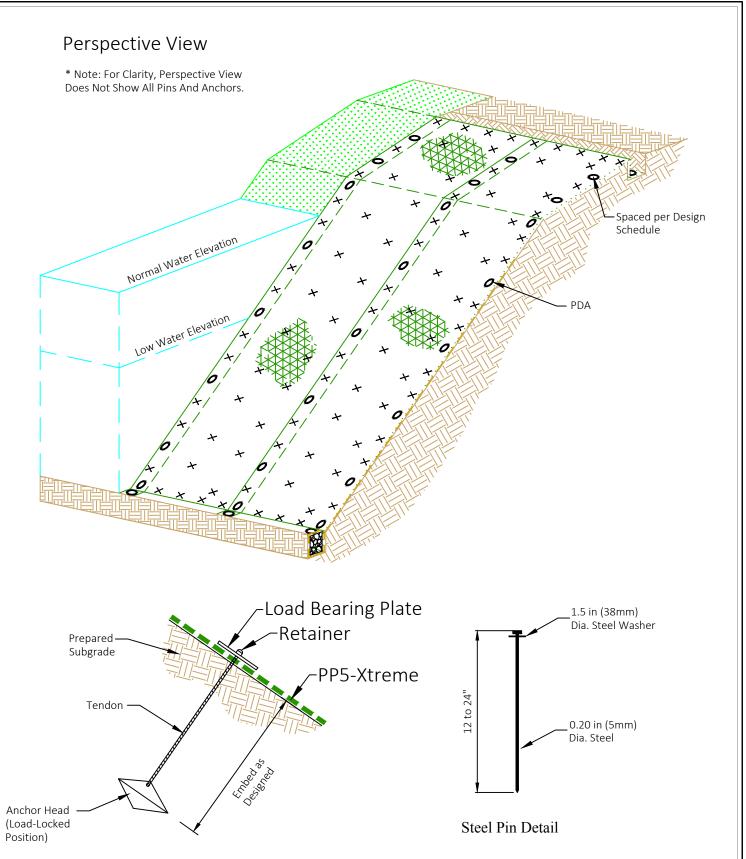

|   |              |     |       | CHECKED BY:  |                                  | C-46        |
| MATER | N. SHOWN HERECH IS THE PROPERTY OF CRAVEN THOMPSON & ASSOCIATES, INC. AND SHALL NOT<br>RODUCED IN WHOLE OR IN PART WITHOUT WRITTEN PERMISSION OF CRAVEN-THOMPSON & ASSOCIATES, |   |              |     |       |              | DRAINAGE ENHANCEMENTS            |             |
| HC. O | RODUCED IN WHOLE OR IN PART WITHOUT WRITTEN PERMISSION OF CRAVEN-THOMPSON & ASSOCIATES, PYRIGHT © 2010                                                                         | П | DESCRIPTION: | BY: | DATE: | APPROVED BY: | DRAINAGE ENTIANCEMENTS ISH       | EET OF      |









**GLADIATOR LAKE** 

DRAINAGE ENHANCEMENTS

C-49

Cross-Section View



Percussion Driven Anchor Detail

## TURF REINFORCEMENT MAT DETAILS

SCALE: N.T.S.

| CRAVEN • THOMPSON AND ASSOCIATES, INC. ENGINEERS • PLANNERS • SURVEYORS                                                                                                                                      |                                                                                                                                                                                     |
|--------------------------------------------------------------------------------------------------------------------------------------------------------------------------------------------------------------|--------------------------------------------------------------------------------------------------------------------