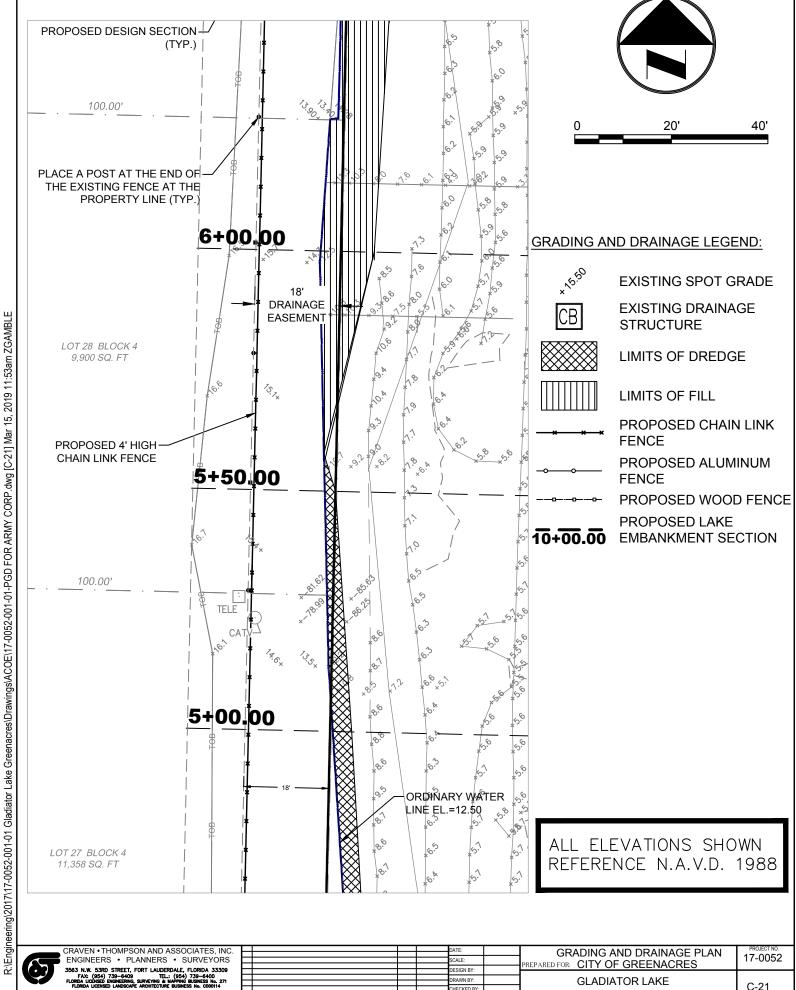

HECKED BY

C-20

DRAINAGE ENHANCEMENTS

R:lEngineering\2017/17-0052-001-01 Gladiator Lake Greenacres\Drawings\ACOE\17-0052-001-01-PGD FOR ARMY CORP.cbwg [C-20] Mar 15, 2019 11:52am ZGAMBLE

HEREON IS THE PROPERTY OF CRAVEN THOMPSON & ASSOCIATES, INC. AND SHALL HOT ME WHOLE ON IN PART WITHOUT WINTEN PERMISSION OF CRAVEN-THOMPSON & ASSOCIATES,

DRAINAGE ENHANCEMENTS

C-21

HEREON IS THE PROPERTY OF CRAVEN THOMPSON & ASSOCIATES, INC. AND SHALL NOT BE SHALL NOT THE SHALL NOT THE PROPERTY OF CRAVEN-THOMPSON & ASSOCIATES

HECKED BY

DRAINAGE ENHANCEMENTS

HEREON IS THE PROPERTY OF CRAVEN THOMPSON & ASSOCIATES, INC. AND SHALL NOT IN SHALL OF IN PART WITHOUT WINTEN PERSONNER OF CRAVEN-THOMPSON & ASSOCIATES

|      | CRAVEN • THOMPSON AND ASSOCIATES, INC.                                                                                                                                         |              |     |       | DATE:        |  | CDADING AND DDAINAGE CECTIONS    | PROJECT NO. |
|------|--------------------------------------------------------------------------------------------------------------------------------------------------------------------------------|--------------|-----|-------|--------------|--|----------------------------------|-------------|
|      |                                                                                                                                                                                |              |     |       |              |  | GRADING AND DRAINAGE SECTIONS    | 17 OOE2     |
|      | ENGINEERS • PLANNERS • SURVEYORS                                                                                                                                               |              |     |       | SCALE:       |  | OITY OF OREENAOREO               | 17-0052     |
|      |                                                                                                                                                                                |              |     |       |              |  | PREPARED FOR: CITY OF GREENACRES |             |
|      | 3563 N.W. 53RD STREET, FORT LAUDERDALE, FLORIDA 33309                                                                                                                          |              |     |       | DESIGN BY:   |  |                                  |             |
|      | FAX: (954) 739-6409 TEL.: (954) 739-6400                                                                                                                                       |              |     |       | DRAWN BY:    |  | OLADIATOD LAKE                   |             |
|      | FLORIDA LICÈNSED ENGINEERING, SURVEYING & MAPPING BUSINESS No. 271 FLORIDA LICENSED LANDSCAPE ARCHITECTURE BUSINESS No. C000114                                                |              |     |       | DIVAVIN DT.  |  | GLADIATOR LAKE                   | C 22        |
|      | PLURIDA LICENSED LANDSCAPE ARCHITECTURE BUSINESS NO. COUDTA                                                                                                                    |              |     |       | CHECKED BY:  |  |                                  | C-23        |
| MATE | IAL SHOUGH HEREON IS THE PROPERTY OF CRAVEN THOMPSON & ASSOCIATES, INC. AND SHALL NOT PRODUCED IN WHOLE OR IN PART WITHOUT WRITTEN PERMISSION OF CRAVEN-THOMPSON & ASSOCIATES, |              |     |       |              |  | DRAINAGE ENHANCEMENTS I          | OUEET 05    |
| NC.  | PRODUCED IN WICLE OR IN PART WITHOUT WRITTEN PERSONNON OF CRAYEN-HOMPSON & ASSOCIATES,                                                                                         | DESCRIPTION: | BY: | DATE: | APPROVED BY: |  | 5. 5                             | SHEET OF    |