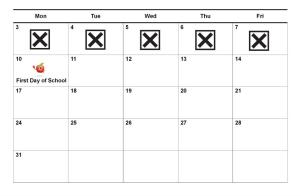

### August 2025

| Mon                       | Tue | Wed | Thu | Fri            |
|---------------------------|-----|-----|-----|----------------|
|                           |     |     |     | SUMMER<br>CAMP |
| 4                         | 5   | 6 X | 7   | 8              |
| 11<br>First Day of School | 12  | 13  | 14  | 15             |
| 18                        | 19  | 20  | 21  | 22             |
| 25                        | 26  | 27  | 28  | 29             |