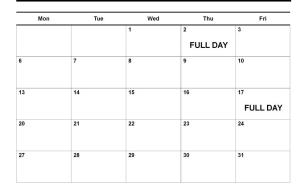

### August 2025

| Mon                       | Tue | Wed | Thu | Fri            |
|---------------------------|-----|-----|-----|----------------|
|                           |     |     |     | SUMMER<br>CAMP |
| 4                         | 5   | 6 X | 7   | 8              |
| 11<br>First Day of School | 12  | 13  | 14  | 15             |
| 18                        | 19  | 20  | 21  | 22             |
| 25                        | 26  | 27  | 28  | 29             |