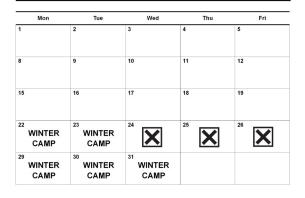

#### UPDATED: 07-10-2025

# CITY OF GREENACRES YOUTH PROGRAMS DEPARTMENT OPERATIONAL CALENDAR 2025-2026

Open for After-SchoolClosed

### August 2025

| Mon                       | Tue | Wed | Thu | Fri            |
|---------------------------|-----|-----|-----|----------------|
|                           |     |     |     | SUMMER<br>CAMP |
| 4                         | 5   | 6 X | 7   | 8              |
| 11<br>First Day of School | 12  | 13  | 14  | 15             |
| 18                        | 19  | 20  | 21  | 22             |
| 25                        | 26  | 27  | 28  | 29             |

## November 2025



## February 2026



## September 2025



## December 2025



# March 2026

| Mon                          | Tue                             | Wed                  | Thu                  | Fri                  |
|------------------------------|---------------------------------|----------------------|----------------------|----------------------|
| 2                            | 3                               | 4                    | 5                    | 6                    |
| 9                            | 10                              | 11                   | 12                   | 13                   |
| <sup>16</sup> SPRING<br>CAMP | <sup>17</sup><br>SPRING<br>CAMP | 18<br>SPRING<br>CAMP | 19<br>SPRING<br>CAMP | 20<br>SPRING<br>CAMP |
| 23<br>SPRING<br>CAMP         | 24                              | 25                   | 26